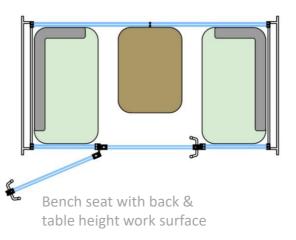

## Possible Pod Furniture Configurations

Bench seat with table height work surface

4 Person Meeting Booth