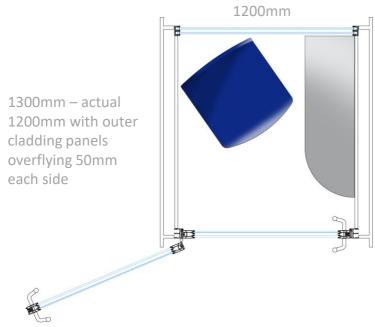

## Tyst Telephone Booth

Telephone booth, 2 person & 4 person pods with a host of finish options allow the specifier to create freestanding cellular oasis of calm in the open plan environment.

61 – 63 Church Street
Caversham, Reading
Berkshire, RG4 8AX