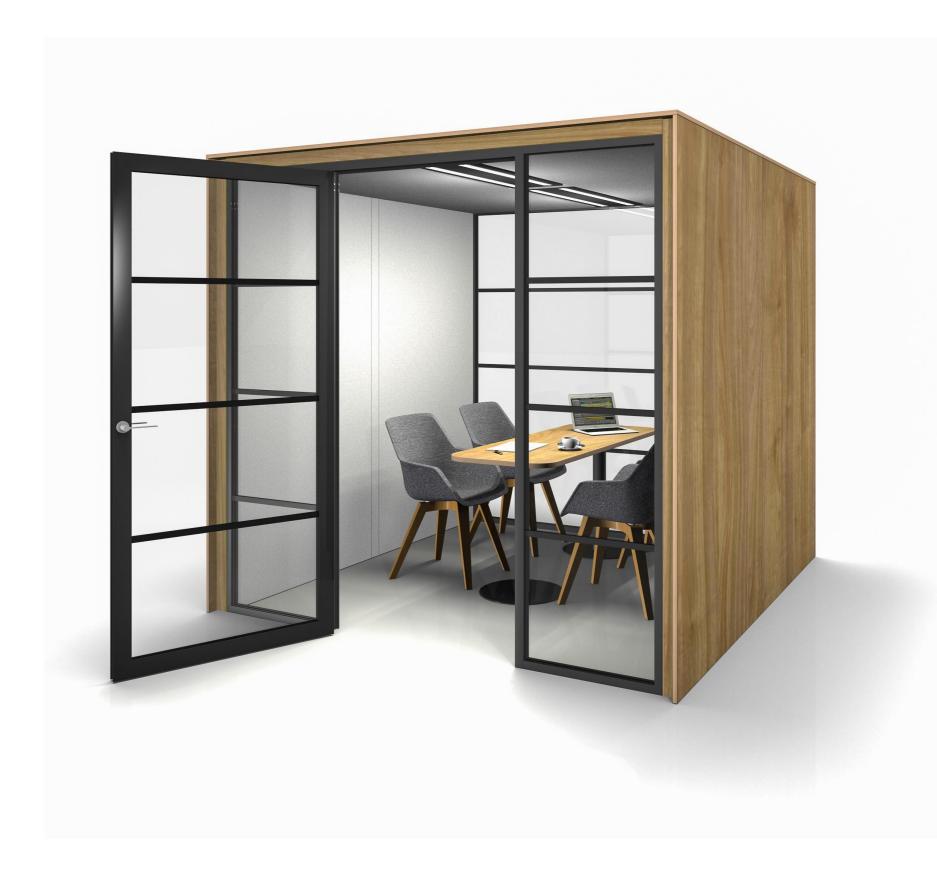

mm MFC in a range of finishes & are hooked onto the aluminium subframe. The top panel bolts into place locking on the side panels.

Inner vertical panels can be MFC or a composite construction of 18mm MFC base panel, acoustic foam inter layer & fabric outer layer.

Inner ceiling panels are 18mm MFC with a central steel fabricated air & light cassette housing induction fans & LED lighting strips. Air is blown into the pod from the ceiling & escapes via concealed venting within the inner & outer base panels via an acoustically baffled plenum.

Proprietary glazing from your selected manufacturer then fits between the sides & ceiling to tailor the acoustic performance to the end users requirements.

## Tyst Telephone Booth







## 2 Person Meeting Booth







## 4 Person Meeting Booth







## Possible Pod Furniture Configurations







Bench seat with table height work surface





4 Person Meeting Booth