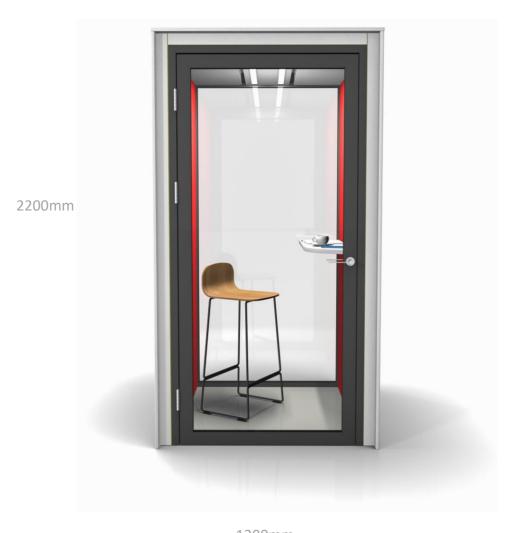

## Tyst Telephone Booth

Telephone booth, 2 person & 4 person pods with a host of finish options allow the specifier to create freestanding cellular oasis of calm in the open plan environment.

61 – 63 Church Street
Caversham, Reading
Berkshire, RG4 8AX