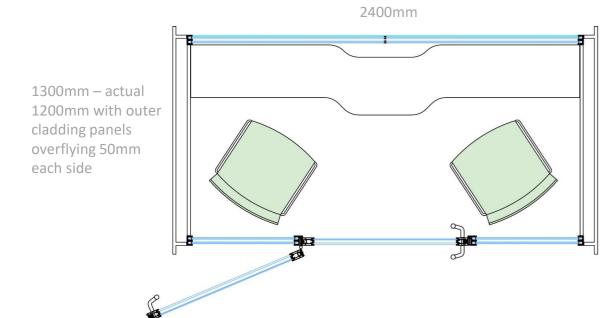

ly fixed.

Outer panels are from 18mm MFC in a range of finishes & are hooked onto the aluminium subframe. The top panel bolts into place locking on the side panels.

Inner vertical panels can be MFC or a composite construction of 18mm MFC base panel, acoustic foam inter layer & fabric outer layer.

Inner ceiling panels are 18mm MFC with a central steel fabricated air & light cassette housing induction fans & LED lighting strips. Air is blown into the pod from the ceiling & escapes via concealed venting within the inner & outer base panels via an acoustically baffled plenum.

Proprietary glazing from your selected manufacturer then fits between the sides & ceiling to tailor the acoustic performance to the end users requirements.

## Tyst Telephone Booth







## 2 Person Meeting Booth







## 4 Person Meeting Booth







## Possible Pod Furniture Configurations







Bench seat with table height work surface





4 Person Meeting Booth