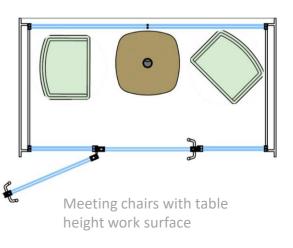

## Possible Pod Furniture Configurations

Bench seat with table height work surface

4 Person Meeting Booth