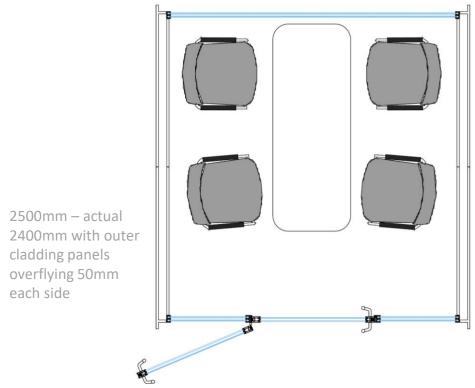

## Possible Pod Furniture Configurations

Bench seat with table height work surface

4 Person Meeting Booth