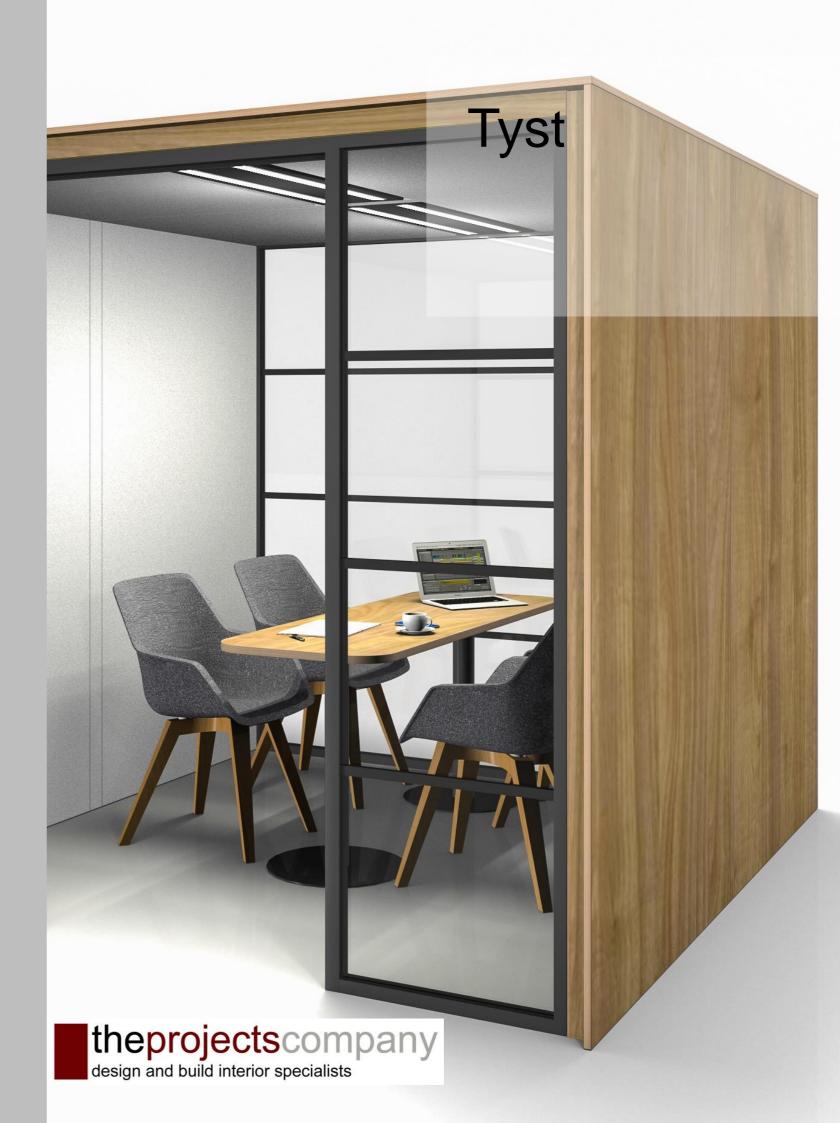

## Tyst Telephone Booth

Telephone booth, 2 person & 4 person pods with a host of finish options allow the specifier to create freestanding cellular oasis of calm in the open plan environment.

61 – 63 Church Street
Caversham, Reading
Berkshire, RG4 8AX

**Tel:** 01189 464 100 Fax: 01189 464 056

**Web:** www.theprojectscompany.co.uk **E-mail:** info@theprojectscompany.co.u

Tyst 2 person pod with high level work surface.

Tyst consists of an inner aluminium tube frame with various apertures & cross bars to allow inner & outer panels along with work surfaces to be securely fixed.

Outer panels are from 18mm MFC in a range of finishes & are hooked onto the aluminium subframe. The top panel bolts into place locking on the side panels.

Inner vertical panels can be MFC or a composite construction of 18mm MFC base panel, acoustic foam inter layer & fabric outer layer.

Inner ceiling panels are 18mm MFC with a central steel fabricated air & light cassette housing induction fans & LED lighting strips. Air is blown into the pod from the ceiling & escapes via concealed venting within the inner & outer base panels via an acoustically baffled plenum.

Proprietary glazing from your selected manufacturer then fits between the sides & ceiling to tailor the acoustic performance to the end users requirements.