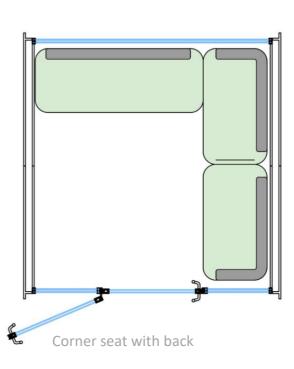

## Possible Pod Furniture Configurations

Bench seat with table height work surface

4 Person Meeting Booth