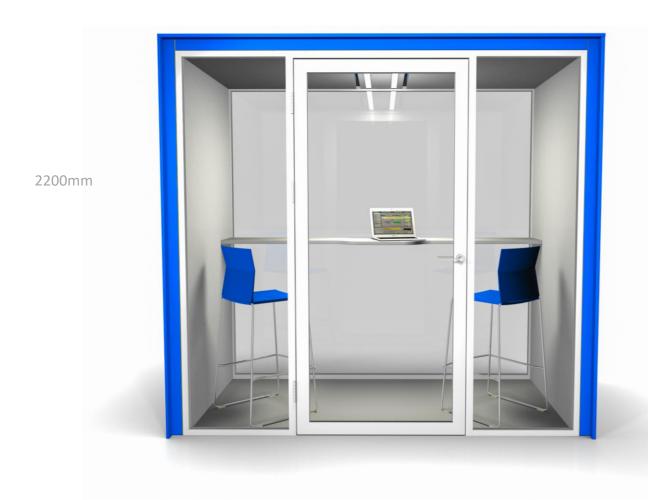

rely fixed.

Outer panels are from 18mm MFC in a range of finishes & are hooked onto the aluminium subframe. The top panel bolts into place locking on the side panels.

Inner vertical panels can be MFC or a composite construction of 18mm MFC base panel, acoustic foam inter layer & fabric outer layer.

Inner ceiling panels are 18mm MFC with a central steel fabricated air & light cassette housing induction fans & LED lighting strips. Air is blown into the pod from the ceiling & escapes via concealed venting within the inner & outer base panels via an acoustically baffled plenum.

Proprietary glazing from your selected manufacturer then fits between the sides & ceiling to tailor the acoustic performance to the end users requirements.

## Tyst Telephone Booth







## 2 Person Meeting Booth







## 4 Person Meeting Booth







## Possible Pod Furniture Configurations







Bench seat with table height work surface





4 Person Meeting Booth