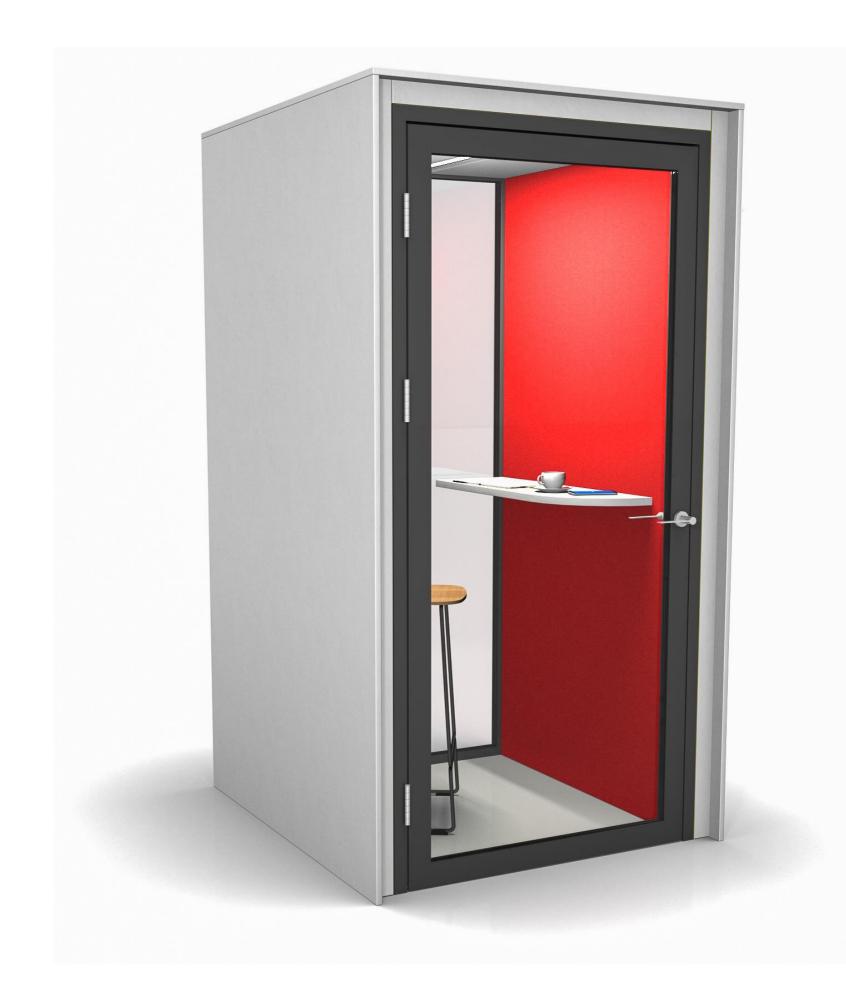

## Tyst Telephone Booth

**Tel:** 01189 464 100 Fax: 01189 464 056

**Web:** www.theprojectscompany.co.uk **E-mail:** info@theprojectscompany.co.u

Tyst 2 person pod with high level work surface.

Tyst consists of an inner aluminium tube frame with various apertures & cross bars to allow inner & outer panels along with work surfaces to be securely fixed.