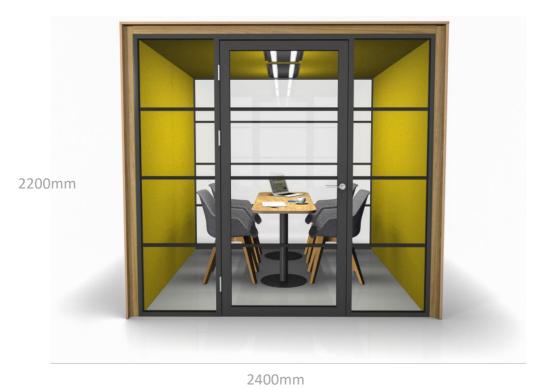

m 18mm MFC in a range of finishes & are hooked onto the aluminium subframe. The top panel bolts into place locking on the side panels.

Inner vertical panels can be MFC or a composite construction of 18mm MFC base panel, acoustic foam inter layer & fabric outer layer.

Inner ceiling panels are 18mm MFC with a central steel fabricated air & light cassette housing induction fans & LED lighting strips. Air is blown into the pod from the ceiling & escapes via concealed venting within the inner & outer base panels via an acoustically baffled plenum.

Proprietary glazing from your selected manufacturer then fits between the sides & ceiling to tailor the acoustic performance to the end users requirements.

## Tyst Telephone Booth







## 2 Person Meeting Booth







## 4 Person Meeting Booth







## Possible Pod Furniture Configurations







Bench seat with table height work surface





4 Person Meeting Booth