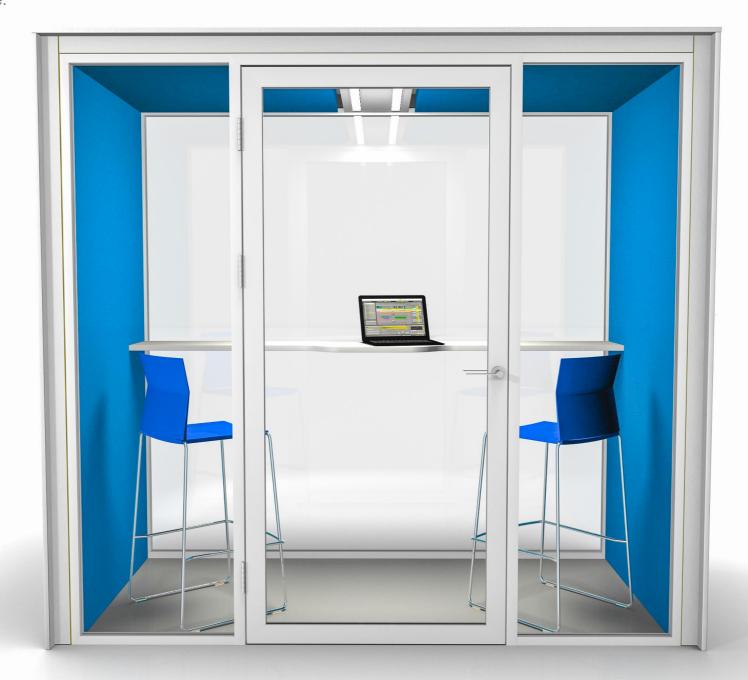

## 2 Person Meeting Booth

Telephone booth, 2 person & 4 person pods with a host of finish options allow the specifier to create freestanding cellular oasis of calm in the open plan environment.

61 – 63 Church Street
Caversham, Reading
Berkshire, RG4 8AX