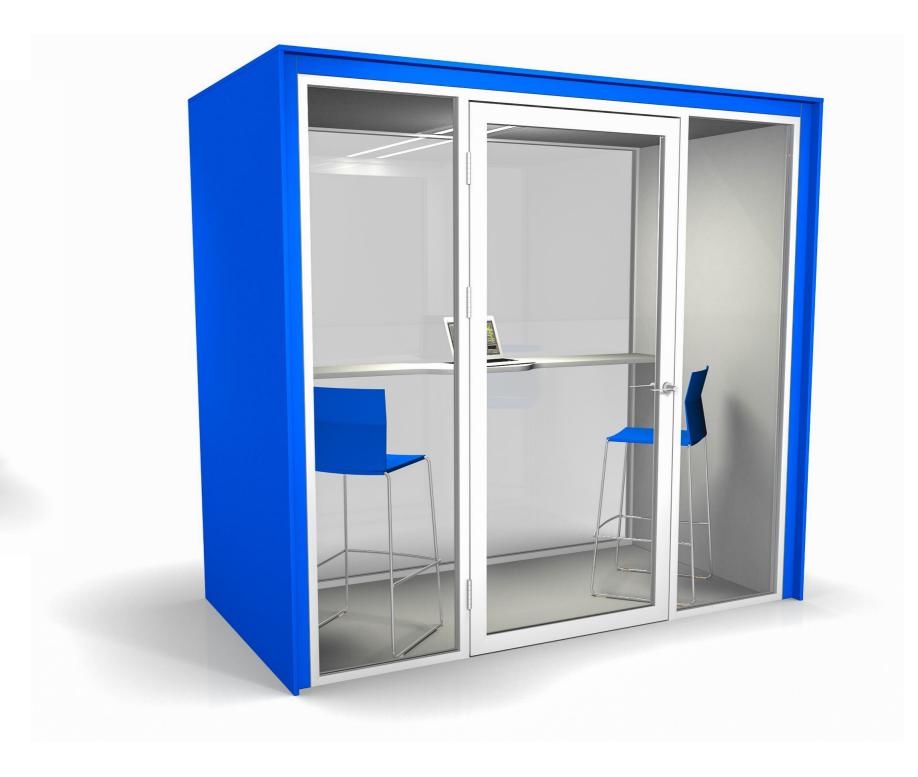

fixed.

Outer panels are from 18mm MFC in a range of finishes & are hooked onto the aluminium subframe. The top panel bolts into place locking on the side panels.

Inner vertical panels can be MFC or a composite construction of 18mm MFC base panel, acoustic foam inter layer & fabric outer layer.

Inner ceiling panels are 18mm MFC with a central steel fabricated air & light cassette housing induction fans & LED lighting strips. Air is blown into the pod from the ceiling & escapes via concealed venting within the inner & outer base panels via an acoustically baffled plenum.

Proprietary glazing from your selected manufacturer then fits between the sides & ceiling to tailor the acoustic performance to the end users requirements.

## Tyst Telephone Booth







## 2 Person Meeting Booth







## 4 Person Meeting Booth







## Possible Pod Furniture Configurations







Bench seat with table height work surface





4 Person Meeting Booth