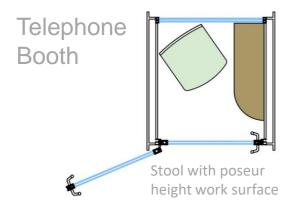

Telephone booth, 2 person & 4 person pods with a host of finish options allow the specifier to create freestanding cellular oasis of calm in the open plan environment.

61 – 63 Church Street
Caversham, Reading
Berkshire, RG4 8AX

## Tyst Telephone Booth