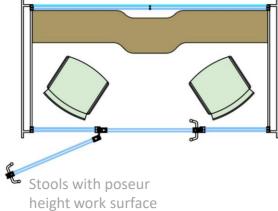

## Possible Pod Furniture Configurations

Bench seat with table height work surface

4 Person Meeting Booth