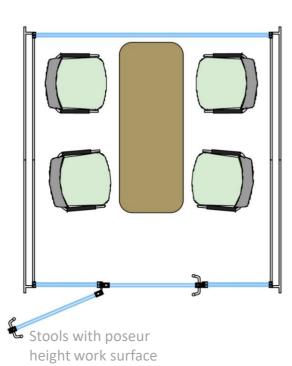

## Possible Pod Furniture Configurations

Bench seat with table height work surface

4 Person Meeting Booth