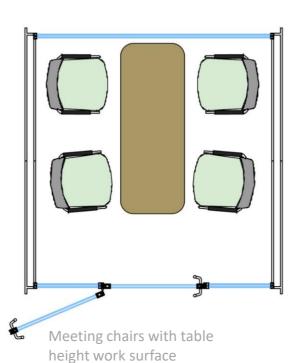

## Possible Pod Furniture Configurations

Bench seat with table height work surface

4 Person Meeting Booth