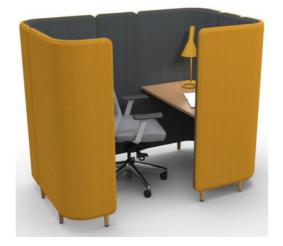

# Informal collaboration spaces

### pavilions meeting focus points











### pavilions meeting focus points























































#### carrels protected work setting



















#### carrels protected work setting











### soft seating relaxed collaboration





































#### tables work & collaborate

















## collaboration accessories













#### **Fence4** Semi Enclosed Formal Meeting Space - High Level Shelf System Creates Freestanding Enclosure.



**Fjord** Personal Focus Space -Screen Based Workstation Provides a Visual & Acoustic Boundary.





Active SitStand Height Adjustable Bench – Increases Blood Flow & Alertness with Continual Posture Change.

**Essence** Bench Workstations – Ideal For Singular Repeated Tasks That Do Not Require Frequent Team Interaction.



Fence Shelf System Divides Space & Provides - Storage, Seating, Planter, Lockers, Dry Wipe Board & VDU.



Astia Planter Modules Co Ordinate w