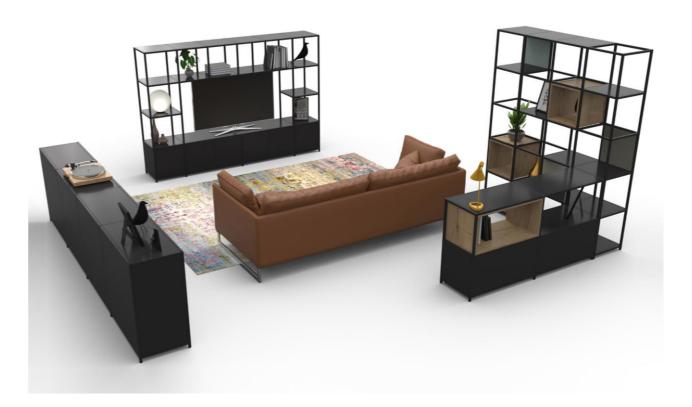

# Informal collaboration spaces

### pavilions meeting focus points











### pavilions meeting focus points























































#### carrels protected work setting



















#### carrels protected work setting











### soft seating relaxed collaboration





































#### tables work & collaborate

















## collaboration accessories













#### **Fence4** Semi Enclosed Formal Meeting Space - High Level Shelf System Creates Freestanding Enclosure.



**Fjord** Personal Focus Space -Screen Based Workstation Provides a Visual & Acoustic Boundary.





Active SitStand Height Adjustable Bench – Increases Blood Flow & Alertness with Continual Posture Change.

**Essence** Bench Workstations – Ideal For Singular Repeated Tasks That Do Not Require Frequent Team Interaction.



Fence Shelf System Divides Space & Provides - Storage, Seating, Planter,