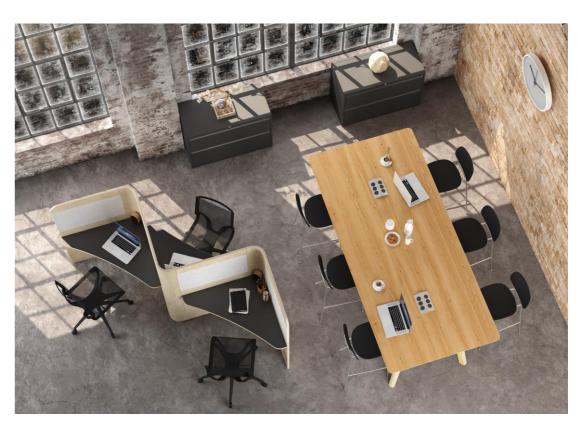

# Informal collaboration spaces

### pavilions meeting focus points











### pavilions meeting focus points























































#### carrels protected work setting



















#### carrels protected work setting











### soft seating relaxed collaboration





































#### tables work & collaborate

















## collaboration accessories













#### **Fence4** Semi Enclosed Formal Meeting Space - High Level Shelf System Creates Freestanding Enclosure.



**Fjord** Personal Focus Space -Screen Based Workstation Provides a Visual & Acoustic Boundary.





Active SitStand Height Adjustable Bench – Increases Blood Flow & Alertness with Continual Posture Change.

**Essence** Bench Workstations – Ideal For Singular Repeated Tasks That Do Not Require Frequent Team Interaction.



Fence Shelf System Divides Space & Provides - Storage, Seating, Planter, Lockers, Dry Wipe Board & VDU.



Astia Planter Modules Co Ordinate wit