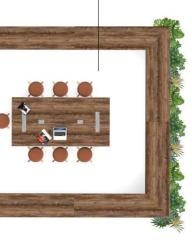

# Informal collaboration spaces

### pavilions meeting focus points











### pavilions meeting focus points























































#### carrels protected work setting



















#### carrels protected work setting











### soft seating relaxed collaboration





































#### tables work & collaborate

















## collaboration accessories













#### **Fence4** Semi Enclosed Formal Meeting Space - High Level Shelf System Creates Freestanding Enclosure.



**Fjord** Personal Focus Space -Screen Based Workstation Provides a Visual & Acoustic Boundary.





Active SitStand Height Adjustable Bench – Increases Blood Flow & Alertness with Continual Posture Change.

**Essence** Bench Workstations – Ideal For Singular Repeated Tasks That Do Not Require Frequent Team Interaction.



Fence Shelf System Divides Space & Provides - Storage, Seating, Planter, Lockers, Dry Wipe Board & VDU.



Astia Planter Modules Co Ordinate with Lockers. Introduction of Biophilia Contributes to Wellbeing.

**Privo** Booth High Level Screens Create a Visual & Acoustic Boundary. 2, 4 & 6 person meeting booths.



Astia Planters Used To Link Soft Seating Modules. Introduction of Biophilia Contributes to Wellbeing.



**Podium** Loop End Frame with Options for Worksurfac