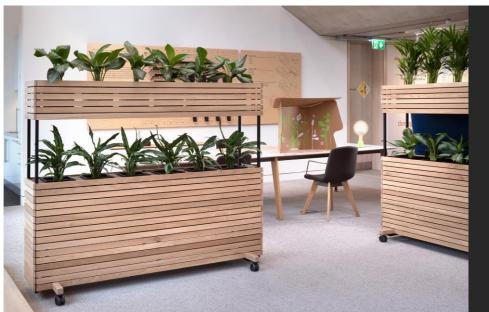

Fence Shelf System Divides Space & Provides - Storage, Seating, Planter, Lockers, Dry Wipe Board & VDU.

Astia Planter Modules Co Ordinate with Lockers. Introduction of Biophilia Contributes to Wellbeing.