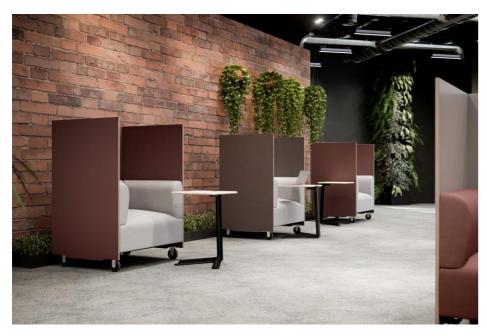

# Informal collaboration spaces

### pavilions meeting focus points











### pavilions meeting focus points























































#### carrels protected work setting



















#### carrels protected work setting











### soft seating relaxed collaboration





































#### tables work & collaborate

















## collaboration accessories













#### **Fence4** Semi Enclosed Formal Meeting Space - High Level Shelf System Creates Freestanding Enclosure.



**Fjord** Personal Focus Space -Screen Based Workstation Provides a Visual & Acoustic Boundary.





Active SitStand Height Adjustable Bench – Increases Blood Flow & Alertness with Continual Posture Change.

**Essence** Bench Workstations – Ideal For Singular Repeated Tasks That Do Not Require Frequent Team Interaction.



Fence Shelf System Divides Space & Provides - Storage, Seating, Planter, Lockers, Dry Wipe Board & VDU.



Astia Planter Modules Co Ordinate with Lockers. Introduction of Biophilia Contributes to Wellbeing.

**Privo** Booth High Level Screens Crea