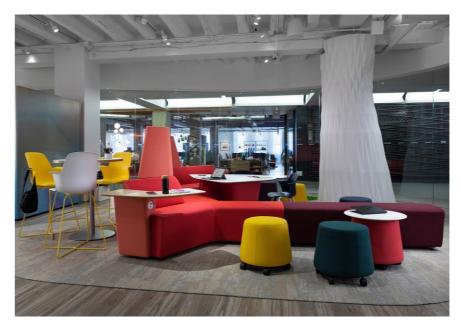

# Informal collaboration spaces

### pavilions meeting focus points











### pavilions meeting focus points























































#### carrels protected work setting



















#### carrels protected work setting











### soft seating relaxed collaboration





































#### tables work & collaborate

















## collaboration accessories













#### **Fence4** Semi Enclosed Formal Meeting Space - High Level Shelf System Creates Freestanding Enclosure.



**Fjord** Personal Focus Space -Screen Based Workstation Provides a Visual & Acoustic Boundary.





Active SitStand Height Adjustable Bench – Increases Blood Flow & Alertness with Continual Posture Change.

**Essence** Bench Workstations – Ideal For Singular Repeated Tasks That Do Not Require Frequent Team Interaction.



Fence Shelf System Divides Space & Provides - Storage, Seating, Planter, Lockers, Dry Wipe Board & VDU.



Astia Planter Modules Co Ordinate with Lockers. Introduction of Biophilia Contributes to Wellbeing.

**Privo** Booth High Level Screens Cr