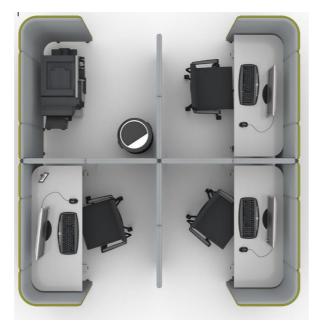

# Informal collaboration spaces

### pavilions meeting focus points











### pavilions meeting focus points























































#### carrels protected work setting



















#### carrels protected work setting











### soft seating relaxed collaboration





































#### tables work & collaborate

















## collaboration accessories













#### **Fence4** Semi Enclosed Formal Meeting Space - High Level Shelf System Creates Freestanding Enclosure.



**Fjord** Personal Focus Space -Screen Based Workstation Provides a Visual & Acoustic Boundary.





Active SitStand Height Adjustable Bench – Increases Blood Flow & Alertness with Continual Posture Change.

**Essence** Bench Workstations – Ideal For Singular Repeated Tasks That Do Not Require Frequent Team Interaction.



Fence Shelf System Divides Space & Provides - Storage, Seating, Planter, Lockers, Dry Wipe Board & VDU.



Astia Planter Modules Co Ordinate