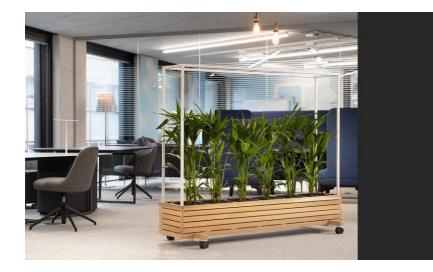

**Privo** Booth High Level Screens Create a Visual & Acoustic Boundary. 2, 4 & 6 person meeting booths.

Astia Planters Used To Link Soft Seating Modules. Introduction of Biophilia Contributes to Wellbeing.