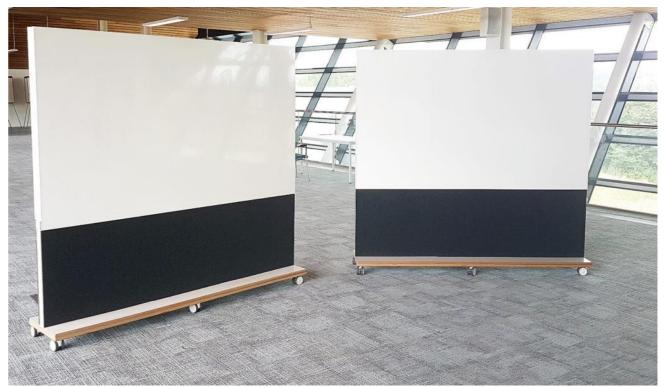

# Informal collaboration spaces

### pavilions meeting focus points











### pavilions meeting focus points























































#### carrels protected work setting



















#### carrels protected work setting











### soft seating relaxed collaboration





































#### tables work & collaborate

















## collaboration accessories













#### **Fence4** Semi Enclosed Formal Meeting Space - High Level Shelf System Creates Freestanding Enclosure.



**Fjord** Personal Focus Space -Screen Based Workstation Provides a Visual & Acoustic Boundary.





Active SitStand Height Adjustable Bench – Increases Blood Flow & Alertness with Continual Posture Change.

**Essence** Bench Workstations – Ideal For Singular Repeated Tasks That Do Not Require Frequent Team Interaction.



Fence Shelf System Divides Space & Provides - Storage, Seating, Planter, Lockers, Dry Wipe Board & VDU.



Astia Planter Modules Co Ordinate with Lockers. Introduction of Biophilia Contributes to Wellbeing.

**Privo** Booth High Level Screens Create a Visual & Acoustic Boundary. 2, 4 & 6 person meeting booths.



Astia Planters Used To Link Soft Seating M