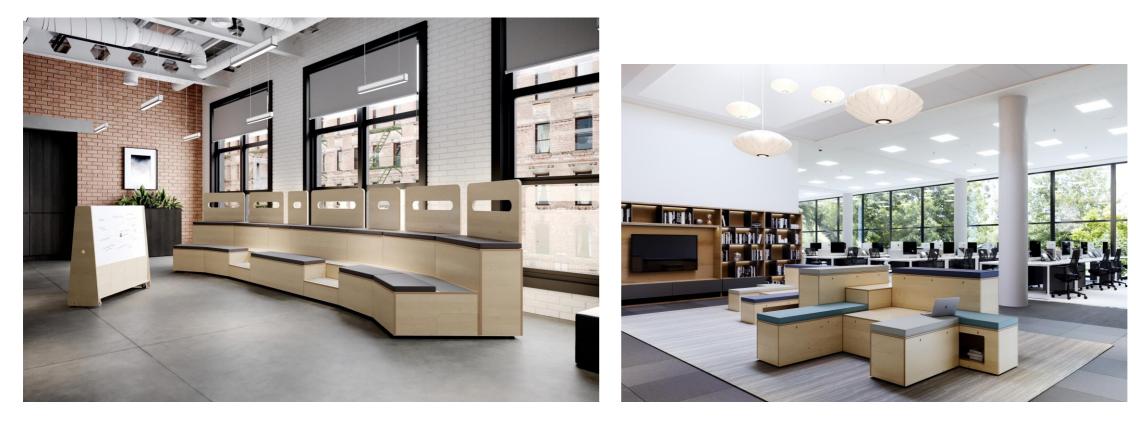

# Informal collaboration spaces

### pavilions meeting focus points











### pavilions meeting focus points























































#### carrels protected work setting



















#### carrels protected work setting











### soft seating relaxed collaboration





































#### tables work & collaborate

















## collaboration accessories













#### **Fence4** Semi Enclosed Formal Meeting Space - High Level Shelf System Creates Freestanding Enclosure.



**Fjord** Personal Focus Space -Screen Based Workstation Provides a Visual & Acoustic Boundary.





Active SitStand Height Adjustable Bench – Increases Blood Flow & Alertness with Continual Posture Change.

**Essence** Bench Workstations – Ideal For Singular Repeated Tasks That Do Not Require Frequent Team Interaction.



Fence Shelf System Divides Space & Provides - Storage, Seating, Planter, Lockers, Dry Wip