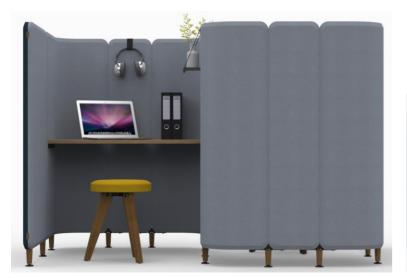

# Informal collaboration spaces

### pavilions meeting focus points











### pavilions meeting focus points























































#### carrels protected work setting



















#### carrels protected work setting











### soft seating relaxed collaboration





































#### tables work & collaborate

















## collaboration accessories













#### **Fence4** Semi Enclosed Formal Meeting Space - High Level Shelf System Creates Freestanding Enclosure.



**Fjord** Personal Focus Space -Screen Based Workstation Provides a Visual & Acoustic Boundary.





Active SitStand Height Adjustable Bench – Increases Blood Flow & Alertness with Continual Posture Change.

**Essence** Bench Workstations – Ideal For Singular Repeated Tasks That Do Not Require Frequent Team Interaction.



Fence Shelf System Divides Space & Provides - Storage, Seating, Planter, Lockers, Dry Wipe Board & VDU.



Astia Planter Modules Co