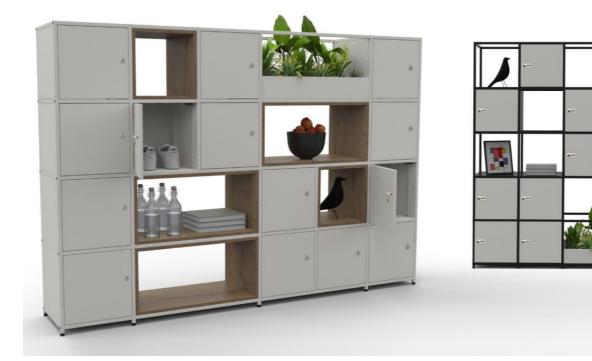

Fence Shelf System Divides Space & Provides - Storage, Seating, Planter, Lockers, Dry Wipe Board & VDU.

Astia Planter Modules Co Ordinate with Lockers. Introduction of Biophilia Contributes to Wellbeing.