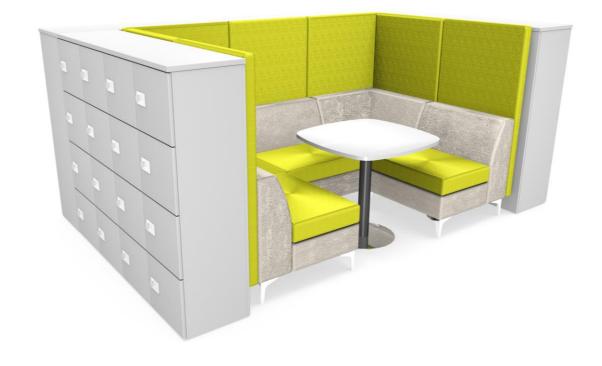

# Informal collaboration spaces

### pavilions meeting focus points











### pavilions meeting focus points























































#### carrels protected work setting



















#### carrels protected work setting











### soft seating relaxed collaboration





































#### tables work & collaborate

















## collaboration accessories













#### **Fence4** Semi Enclosed Formal Meeting Space - High Level Shelf System Creates Freestanding Enclosure.



**Fjord** Personal Focus Space -Screen Based Workstation Provides a Visual & Acoustic Boundary.





Active SitStand Height Adjustable Bench – Increases Blood Flow & Alertness with Continual Posture Change.

**Essence** Bench Workstations – Ideal For Singular Repeated Tasks That Do Not Require Frequent Team Interaction.



Fence Shelf System Divides Space & Provides - Storage, Seating, Planter, Lockers,