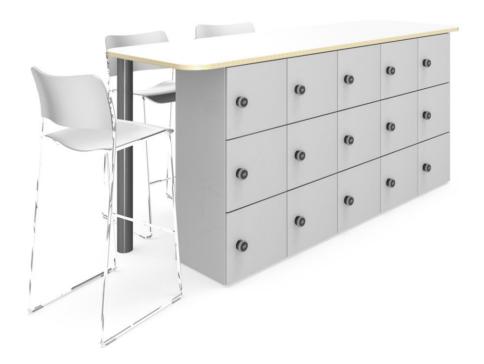

# Informal collaboration spaces

### pavilions meeting focus points











### pavilions meeting focus points























































#### carrels protected work setting



















#### carrels protected work setting











### soft seating relaxed collaboration





































#### tables work & collaborate

















## collaboration accessories













#### **Fence4** Semi Enclosed Formal Meeting Space - High Level Shelf System Creates Freestanding Enclosure.



**Fjord** Personal Focus Space -Screen Based Workstation Provides a Visual & Acoustic Boundary.





Active SitStand Height Adjustable Bench – Increases Blood Flow & Alertness with Continual Posture Change.

**Essence** Bench Workstations – Ideal For Singular Repeated Tasks That Do Not Require Frequent Team Interaction.



Fence Shelf System Divides Space & Provides - Storage, Seating, Planter, Lockers, D