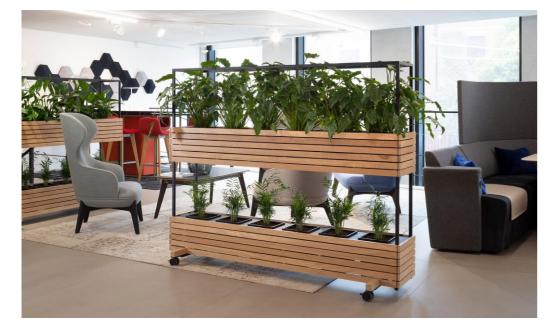

Fence Shelf System Divides Space & Provides - Storage, Seating, Planter, Lockers, Dry Wipe Board & VDU.

Astia Planter Modules Co Ordinate with Lockers. Introduction of Biophilia Contributes to Wellbeing.