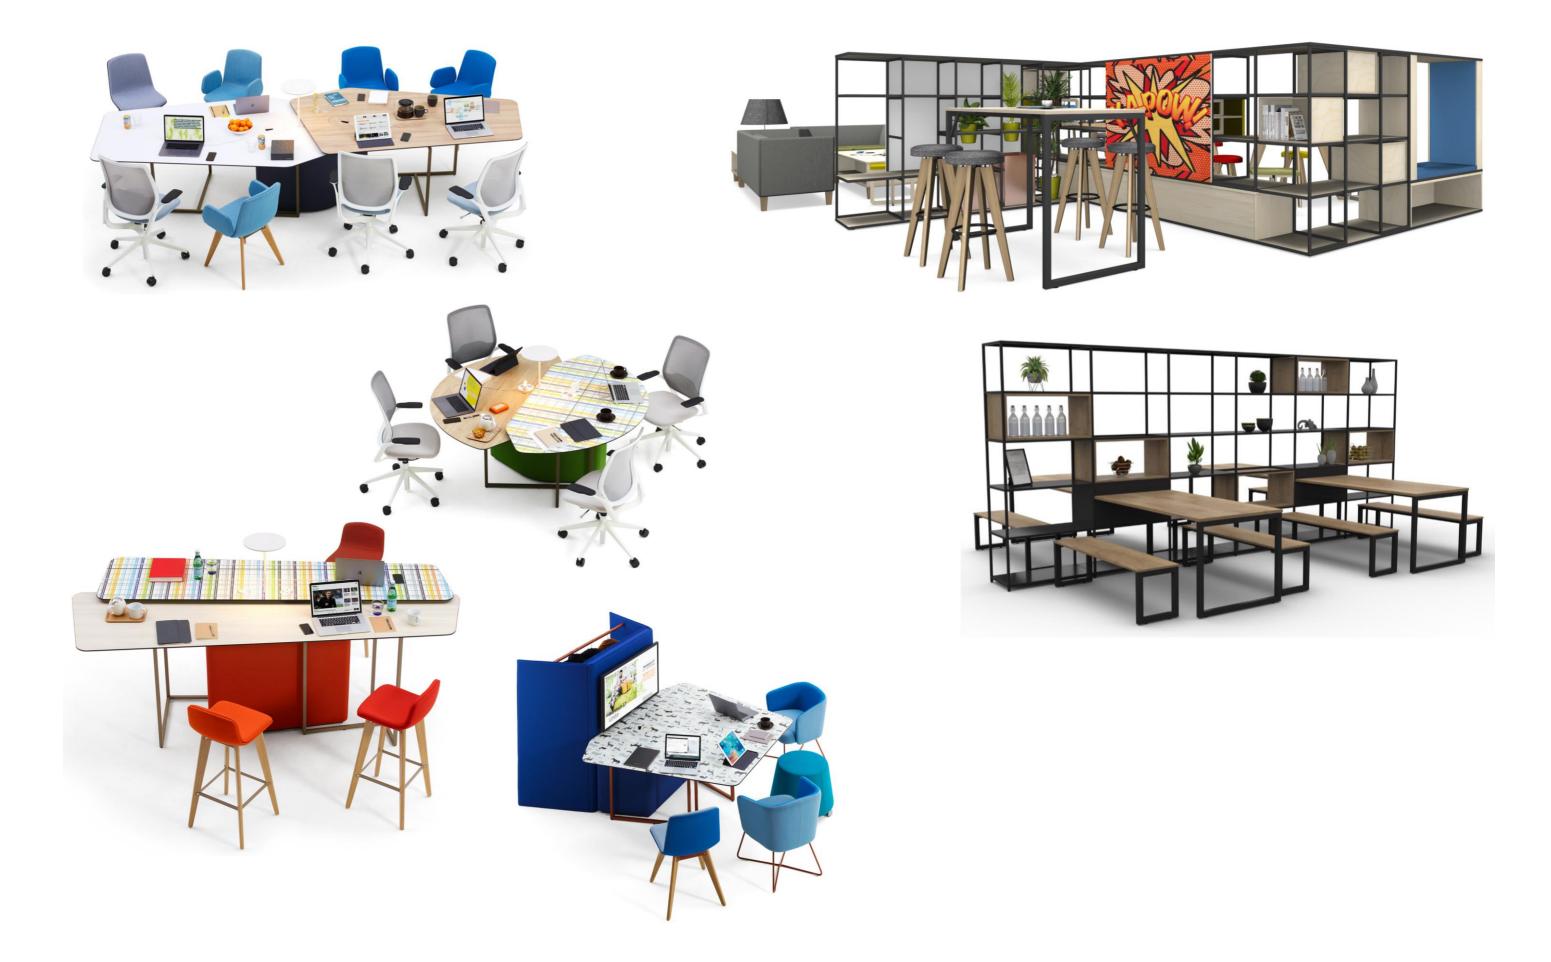

#### tables work & collaborate

## collaboration accessories

#### **Fence4** Semi Enclosed Formal Meeting Space - High Level Shelf System Creates Freestanding Enclosure.

**Fjord** Personal Focus Space -Screen Based Workstation Provides a Visual & Acoustic Boundary.

Active SitStand Height Adjustable Bench – Increases Blood Flow & Alertness with Continual Posture Change.

**Essence** Bench Workstations – Ideal For Singular Repeated Tasks That Do Not Require Frequent Team Interaction.

Fence Shelf System Divides Space & Provides - Storage, Seating, Planter, Lockers, Dry Wipe Board & VDU.

Astia Planter Modules Co Ordinate with Lockers. Introduction of Biophilia Contributes to Wellbeing.

**Privo** Booth High Level Screens Create a Visual & Acoustic Boundary. 2, 4 & 6 person meeting booths.

Astia Planters Used To Link Soft Seating Modules. Introduction of Biophilia Contributes to Wellbeing.

**Podium** Loop End Frame with Options for Worksurface Connectivity & Underframe Cable Management.

**Fjord** Screen Based Soft Seating Alcoves Provide a Visual & Acoustic Boundary.

Connectivity built into soft seating