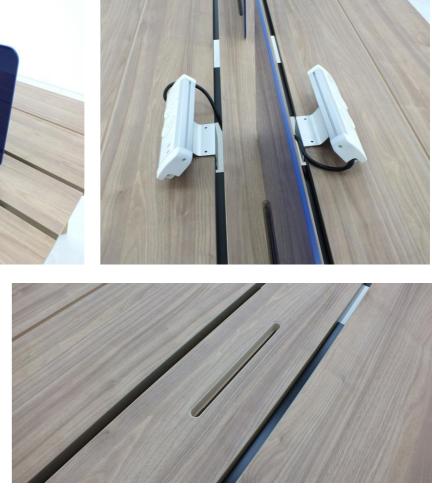

Active SitStand Height Adjustable Bench – Increases Blood Flow & Alertness with Continual Posture Change.

**Essence** Bench Workstations – Ideal For Singular Repeated Tasks That Do Not Require Frequent Team Interaction.

**Podium** Loop End Frame with Options for Worksurface Connectivity & Underframe Cable Management.

**Fjord** Screen Based Soft Seating Alcoves Provide a Visual & Acoustic Boundary.

Connectivity built into soft seating