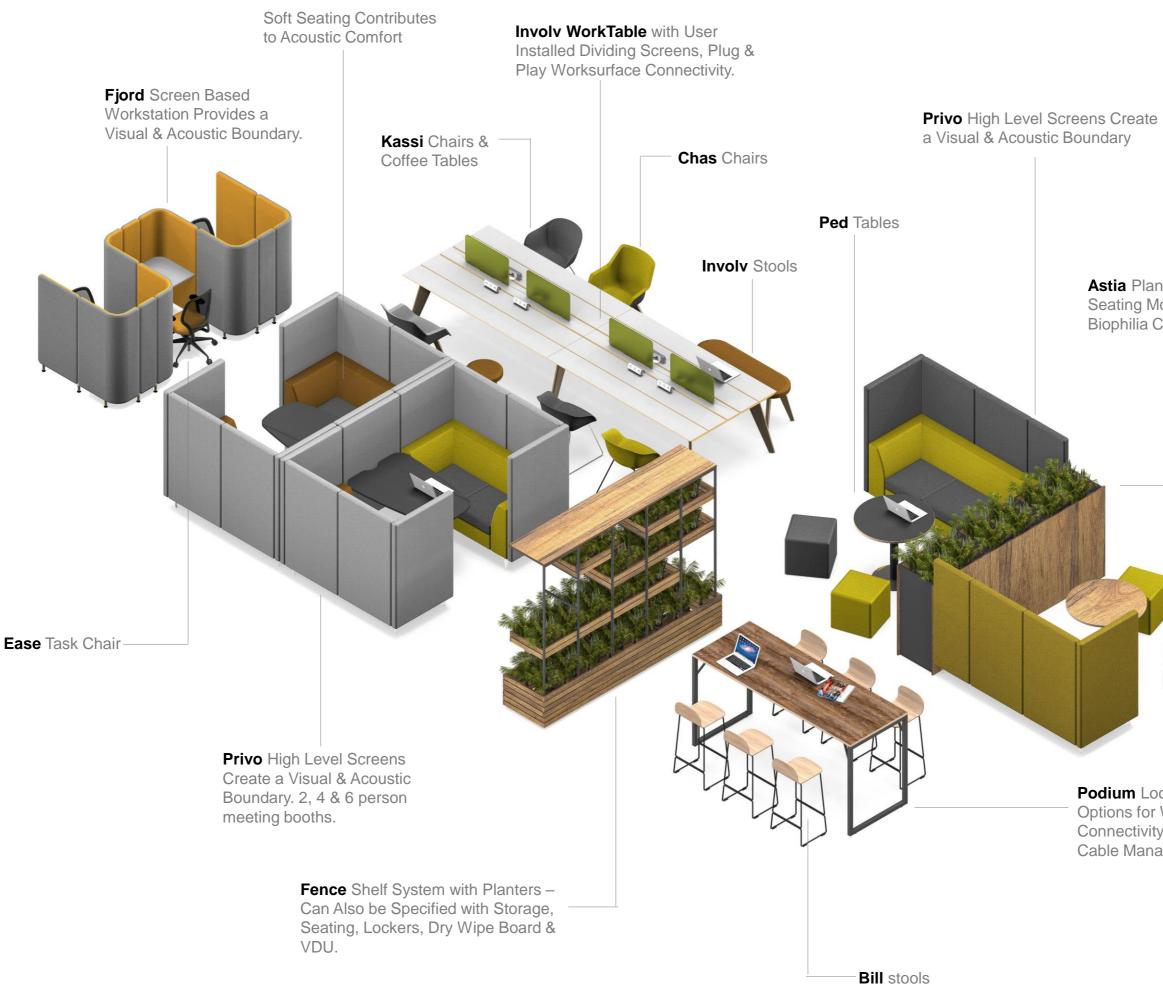

#### **Fence4** Semi Enclosed Formal Meeting Space - High Level Shelf System Creates Freestanding Enclosure.

**Fjord** Personal Focus Space -Screen Based Workstation Provides a Visual & Acoustic Boundary.

Active SitStand Height Adjustable Bench – Increases Blood Flow & Alertness with Continual Posture Change.

**Essence** Bench Workstations – Ideal For Singular Repeated Tasks That Do Not Require Frequent Team Interaction.

**Privo** Booth High Level Screens Create a Visual & Acoustic Boundary. 2, 4 & 6 person meeting booths.

Astia Planters Used To Link Soft Seating Modules. Introduction of Biophilia Contributes to Wellbeing.

**Podium** Loop End Frame with Options for Worksurface Connectivity & Underframe Cable Management.

**Fjord** Screen Based Soft Seating Alcoves Provide a Visual & Acoustic Boundary.

Connectivity built into soft seating