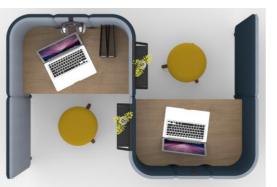

# Informal collaboration spaces

### pavilions meeting focus points











### pavilions meeting focus points























































#### carrels protected work setting



















#### carrels protected work setting











### soft seating relaxed collaboration





































#### tables work & collaborate

















## collaboration accessories













#### **Fence4** Semi Enclosed Formal Meeting Space - High Level Shelf System Creates Freestanding Enclosure.



**Fjord** Personal Focus Space -Screen Based Workstation Provides a Visual & Acoustic Boundary.





Active SitStand Height Adjustable Bench – Increases Blood Flow & Alertness with Continual Posture Change.

**Essence** Bench Workstations – Ideal For Singular Repeated Tasks That Do Not Require Frequent Team Interaction.



Fence Shelf System Divides Space & Provides - Storage, Seating, Planter, Lockers, Dry Wipe Board & VDU.



Astia Planter Modules Co Or