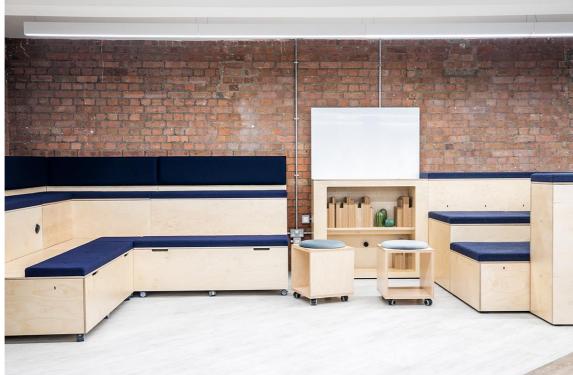

# Informal collaboration spaces

### pavilions meeting focus points











### pavilions meeting focus points























































#### carrels protected work setting



















#### carrels protected work setting











### soft seating relaxed collaboration





































#### tables work & collaborate

















## collaboration accessories













#### **Fence4** Semi Enclosed Formal Meeting Space - High Level Shelf System Creates Freestanding Enclosure.



**Fjord** Personal Focus Space -Screen Based Workstation Provides a Visual & Acoustic Boundary.





Active SitStand Height Adjustable Bench – Increases Blood Flow & Alertness with Continual Posture Change.

**Essence** Bench Workstations – Ideal For Singular Repeated Tasks That Do Not Require Frequent Team Interaction.



Fence Shelf System Divides Space & Provides - Storage, Seating, Planter, Lockers, Dry Wipe