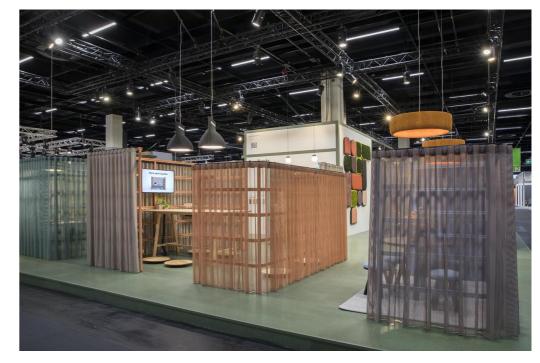

# Informal collaboration spaces

### pavilions meeting focus points











### pavilions meeting focus points























































#### carrels protected work setting



















#### carrels protected work setting











### soft seating relaxed collaboration





































#### tables work & collaborate

















## collaboration accessories













#### **Fence4** Semi Enclosed Formal Meeting Space - High Level Shelf System Creates Freestanding Enclosure.



**Fjord** Personal Focus Space -Screen Based Workstation Provides a Visual & Acoustic Boundary.





Active SitStand Height Adjustable Bench – Increases Blood Flow & Alertness with Continual Posture Change.

**Essence** Bench Workstations – Ideal For Singular Repeated Tasks That Do Not Require Frequent Team Interaction.



Fence Shelf System Divides Space & Provides - S