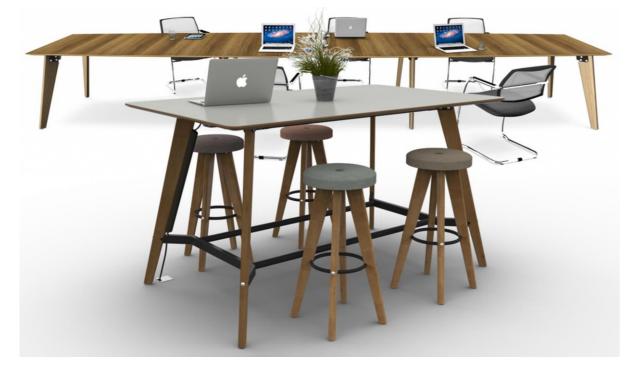

# Informal collaboration spaces

### pavilions meeting focus points











### pavilions meeting focus points























































#### carrels protected work setting



















#### carrels protected work setting











### soft seating relaxed collaboration





































#### tables work & collaborate

















## collaboration accessories













#### **Fence4** Semi Enclosed Formal Meeting Space - High Level Shelf System Creates Freestanding Enclosure.



**Fjord** Personal Focus Space -Screen Based Workstation Provides a Visual & Acoustic Boundary.





Active SitStand Height Adjustable Bench – Increases Blood Flow & Alertness with Continual Posture Change.

**Essence** Bench Workstations – Ideal For Singular Repeated Tasks That Do Not Require Frequent Team Interaction.



Fence Shelf System Divides Space & Provides - Storage, Seating, Planter, Lockers, Dry Wipe Board & VDU.



Astia Planter Modules Co Ordinate with Lockers. Introduction of Biophilia Contributes to Wellbeing.

**Privo** Booth High Level Screens Create a Visual & Acoustic Boundary. 2, 4 & 6 person meeting booth