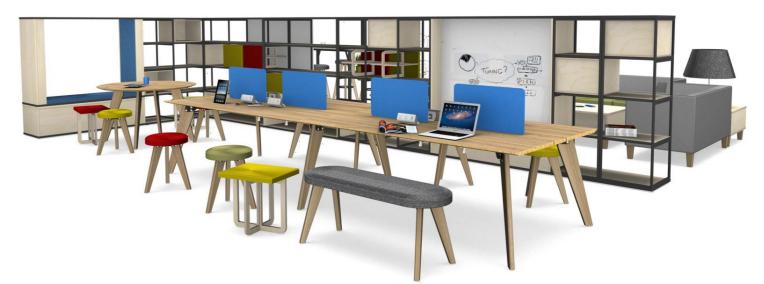

#### tables work & collaborate

Active SitStand Height Adjustable Bench – Increases Blood Flow & Alertness with Continual Posture Change.

**Essence** Bench Workstations – Ideal For Singular Repeated Tasks That Do Not Require Frequent Team Interaction.

**Podium** Loop End Frame with Options for Worksurface Connectivity & Underframe Cable Management.

**Fjord** Screen Based Soft Seating Alcoves Provide a Visual & Acoustic Boundary.

Connectivity built into soft seating