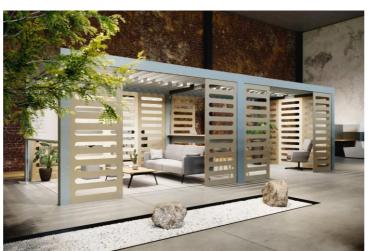

# Informal collaboration spaces

### pavilions meeting focus points











### pavilions meeting focus points























































#### carrels protected work setting



















#### carrels protected work setting











### soft seating relaxed collaboration





































#### tables work & collaborate

















## collaboration accessories













#### **Fence4** Semi Enclosed Formal Meeting Space - High Level Shelf System Creates Freestanding Enclosure.



**Fjord** Personal Focus Space -Screen Based Workstation Provides a Visual & Acoustic Boundary.





Active SitStand Height Adjustable Bench – Increases Blood Flow & Alertness with Continual Posture Change.

**Essence** Bench Workstations – Ideal For Singular Repeated Tasks That Do Not Require Frequent Team Interaction.



Fence Shelf System Divides Space & Provides