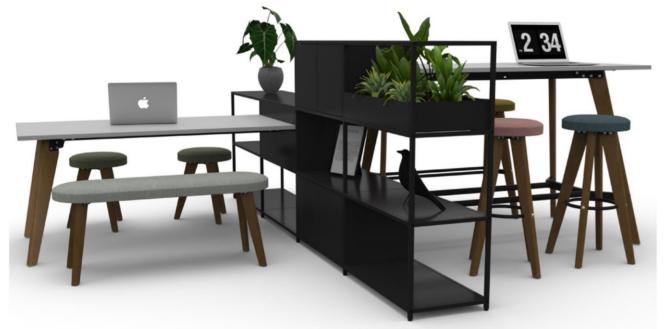

Fence Shelf System Divides Space & Provides - Storage, Seating, Planter, Lockers, Dry Wipe Board & VDU.

Astia Planter Modules Co Ordinate with Lockers. Introduction of Biophilia Contributes to Wellbeing.