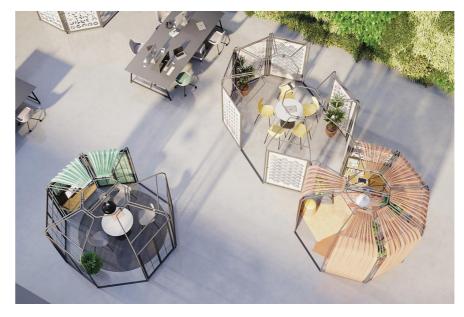

# Informal collaboration spaces

### pavilions meeting focus points











### pavilions meeting focus points























































#### carrels protected work setting



















#### carrels protected work setting











### soft seating relaxed collaboration





































#### tables work & collaborate

















## collaboration accessories













#### **Fence4** Semi Enclosed Formal Meeting Space - High Level Shelf System Creates Freestanding Enclosure.



**Fjord** Personal Focus Space -Screen Based Workstation Provides a Visual & Acoustic Boundary.





Active SitStand Height Adjustable Bench – Increases Blood Flow & Alertness with Continual Posture Change.

**Essence** Bench Workstations – Ideal For Singular Repeated Tasks That Do Not Require Frequent Team Interaction.