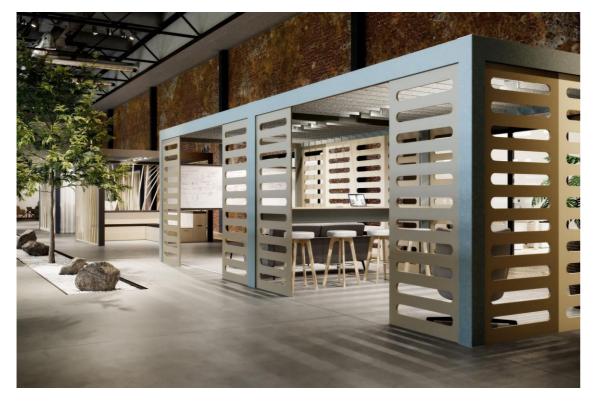

# Informal collaboration spaces

### pavilions meeting focus points











### pavilions meeting focus points























































#### carrels protected work setting



















#### carrels protected work setting











### soft seating relaxed collaboration





































#### tables work & collaborate

















## collaboration accessories













#### **Fence4** Semi Enclosed Formal Meeting Space - High Level Shelf System Creates Freestanding Enclosure.



**Fjord** Personal Focus Space -Screen Based Workstation Provides a Visual & Acoustic Boundary.





Active SitStand Height Adjustable Bench – Increases Blood Flow & Alertness with Continual Posture Change.

**Essence** Bench Workstations – Ideal For Singular Repeated Tasks That Do Not Require Frequent Team Interaction.



Fence Shelf System Divides Space & Provides -