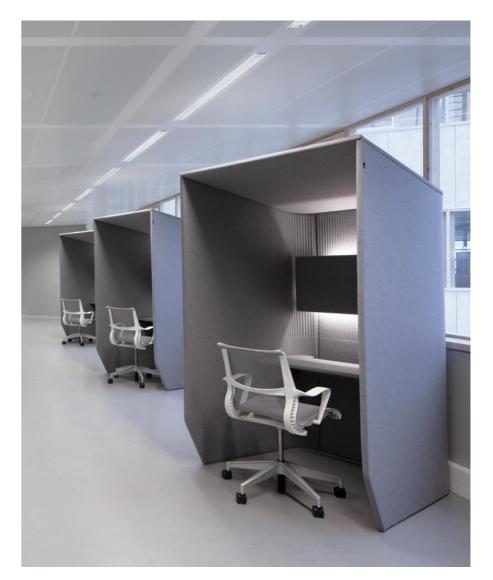

# Informal collaboration spaces

### pavilions meeting focus points











### pavilions meeting focus points























































#### carrels protected work setting



















#### carrels protected work setting











### soft seating relaxed collaboration





































#### tables work & collaborate

















## collaboration accessories













#### **Fence4** Semi Enclosed Formal Meeting Space - High Level Shelf System Creates Freestanding Enclosure.



**Fjord** Personal Focus Space -Screen Based Workstation Provides a Visual & Acoustic Boundary.





Active SitStand Height Adjustable Bench – Increases Blood Flow & Alertness with Continual Posture Change.

**Essence** Bench Workstations – Ideal For Singular Repeated Tasks That Do Not Require Frequent Team Interaction.



Fence Shelf System Divides Space & Provides - Storage, Seating, Planter, Lockers, Dry Wipe Board & VDU.



Astia Planter Modules Co Ordinate with Lockers. Introduction of Biophilia Contributes