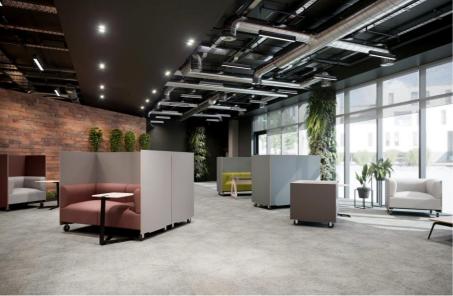

# Informal collaboration spaces

### pavilions meeting focus points











### pavilions meeting focus points























































#### carrels protected work setting



















#### carrels protected work setting











### soft seating relaxed collaboration





































#### tables work & collaborate

















## collaboration accessories













#### **Fence4** Semi Enclosed Formal Meeting Space - High Level Shelf System Creates Freestanding Enclosure.



**Fjord** Personal Focus Space -Screen Based Workstation Provides a Visual & Acoustic Boundary.





Active SitStand Height Adjustable Bench – Increases Blood Flow & Alertness with Continual Posture Change.

**Essence** Bench Workstations – Ideal For Singular Repeated Tasks That Do Not Require Frequent Team Interaction.



Fence Shelf System Divides Space & Provides - Storage, Seating, Planter, Lockers, Dry Wipe Board & VDU.



Astia Planter Modules Co Ordinate with Lockers. Introduction of Biophilia Contributes to Wellbeing.

**Privo** Booth High Level Screens