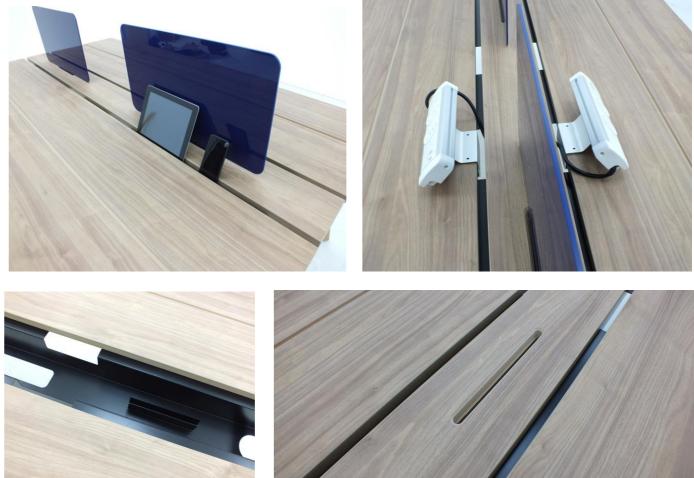

# Informal collaboration spaces

### pavilions meeting focus points











### pavilions meeting focus points























































#### carrels protected work setting



















#### carrels protected work setting











### soft seating relaxed collaboration





































#### tables work & collaborate

















## collaboration accessories













#### **Fence4** Semi Enclosed Formal Meeting Space - High Level Shelf System Creates Freestanding Enclosure.



**Fjord** Personal Focus Space -Screen Based Workstation Provides a Visual & Acoustic Boundary.





Active SitStand Height Adjustable Bench – Increases Blood Flow & Alertness with Continual Posture Change.

**Essence** Bench Workstations – Ideal For Singular Repeated Tasks That Do Not Require Frequent Team Interaction.



Fence Shelf System Divides Space & Provides - Storage, Seating, Planter, Lockers, Dry Wipe Board & VDU.



Astia Planter Modules Co Ordinate with Lockers. Introduction of Biophilia Contributes to Wellbeing.

**Privo** Booth High Level Screens Create a Visual & Acoustic Boundary. 2, 4 & 6 person meeting booths.