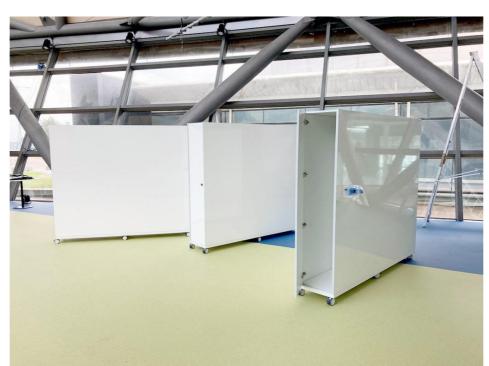

Fence Shelf System Divides Space & Provides - Storage, Seating, Planter, Lockers, Dry Wipe Board & VDU.

Astia Planter Modules Co Ordinate with Lockers. Introduction of Biophilia Contributes to Wellbeing.