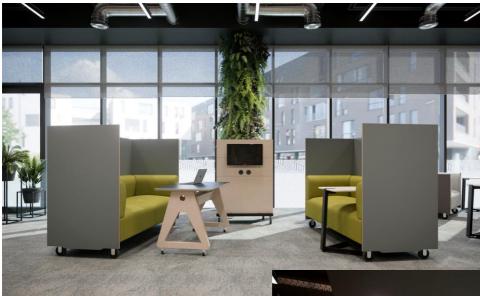

# Informal collaboration spaces

### pavilions meeting focus points











### pavilions meeting focus points























































#### carrels protected work setting



















#### carrels protected work setting











### soft seating relaxed collaboration





































#### tables work & collaborate

















## collaboration accessories













#### **Fence4** Semi Enclosed Formal Meeting Space - High Level Shelf System Creates Freestanding Enclosure.



**Fjord** Personal Focus Space -Screen Based Workstation Provides a Visual & Acoustic Boundary.





Active SitStand Height Adjustable Bench – Increases Blood Flow & Alertness with Continual Posture Change.

**Essence** Bench Workstations – Ideal For Singular Repeated Tasks That Do Not Require Frequent Team Interaction.



Fence Shelf System Divides Space & Provides - Storage, Seating, Planter, Lockers, Dry Wipe Board & VDU.



Astia Planter Modules Co Ordinate with Lockers. Introduction of Biophilia Contributes to Wellbeing.

**Privo** Booth High Level Sc