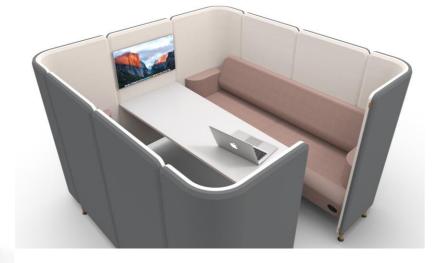

# Informal collaboration spaces

### pavilions meeting focus points











### pavilions meeting focus points























































#### carrels protected work setting



















#### carrels protected work setting











### soft seating relaxed collaboration





































#### tables work & collaborate

















## collaboration accessories













#### **Fence4** Semi Enclosed Formal Meeting Space - High Level Shelf System Creates Freestanding Enclosure.



**Fjord** Personal Focus Space -Screen Based Workstation Provides a Visual & Acoustic Boundary.





Active SitStand Height Adjustable Bench – Increases Blood Flow & Alertness with Continual Posture Change.

**Essence** Bench Workstations – Ideal For Singular Repeated Tasks That Do Not Require Frequent Team Interaction.



Fence Shelf System Divides Space & Provides - Storage, Seating, Planter, Lockers, Dry Wipe Board & VDU.



Astia Planter Modules Co Ordinate with Lockers. Introduction of Biophilia Contributes to Wellbeing.

**Privo** Booth High Level Screens Create a Visua