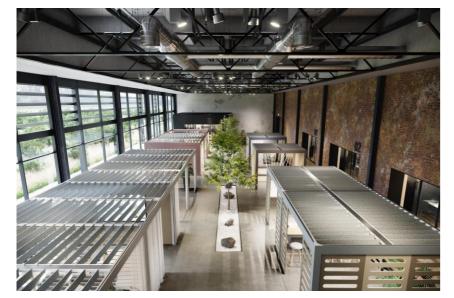

# Informal collaboration spaces

### pavilions meeting focus points











### pavilions meeting focus points























































#### carrels protected work setting



















#### carrels protected work setting











### soft seating relaxed collaboration





































#### tables work & collaborate

















## collaboration accessories













#### **Fence4** Semi Enclosed Formal Meeting Space - High Level Shelf System Creates Freestanding Enclosure.



**Fjord** Personal Focus Space -Screen Based Workstation Provides a Visual & Acoustic Boundary.





Active SitStand Height Adjustable Bench – Increases Blood Flow & Alertness with Continual Posture Change.

**Essence** Bench Workstations – Ideal For Singular Repeated Tasks That Do Not Require Frequent Team Interaction.



Fence Shelf System Divides Space & Provid