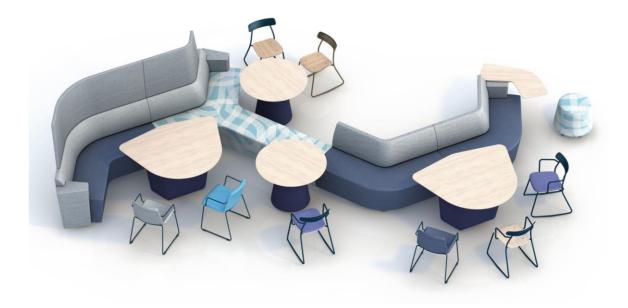

# Informal collaboration spaces

### pavilions meeting focus points











### pavilions meeting focus points























































#### carrels protected work setting



















#### carrels protected work setting











### soft seating relaxed collaboration





































#### tables work & collaborate

















## collaboration accessories













#### **Fence4** Semi Enclosed Formal Meeting Space - High Level Shelf System Creates Freestanding Enclosure.



**Fjord** Personal Focus Space -Screen Based Workstation Provides a Visual & Acoustic Boundary.





Active SitStand Height Adjustable Bench – Increases Blood Flow & Alertness with Continual Posture Change.

**Essence** Bench Workstations – Ideal For Singular Repeated Tasks That Do Not Require Frequent Team Interaction.



Fence Shelf System Divides Space & Provides - Storage, Seating, Planter, Lockers, Dry Wipe Board & VDU.



Astia Planter Modules Co Ordinate with Lockers. Introduction of Biophilia Contributes to Wellbeing.

**Privo** Booth High Level Scre