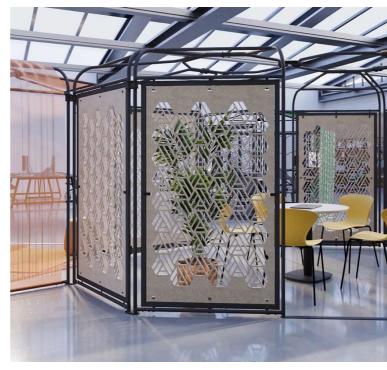

# Informal collaboration spaces

### pavilions meeting focus points











### pavilions meeting focus points























































#### carrels protected work setting



















#### carrels protected work setting











### soft seating relaxed collaboration





































#### tables work & collaborate

















## collaboration accessories













#### **Fence4** Semi Enclosed Formal Meeting Space - High Level Shelf System Creates Freestanding Enclosure.



**Fjord** Personal Focus Space -Screen Based Workstation Provides a Visual & Acoustic Boundary.





Active SitStand Height Adjustable Bench – Increases Blood Flow & Alertness with Continual Posture Change.

**Essence** Bench Workstations – Ideal For Singular Repeated Tasks That Do Not Require Frequent Team Interaction.