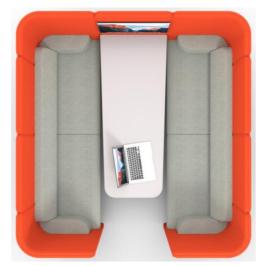

# Informal collaboration spaces

### pavilions meeting focus points











### pavilions meeting focus points























































#### carrels protected work setting



















#### carrels protected work setting











### soft seating relaxed collaboration





































#### tables work & collaborate

















## collaboration accessories













#### **Fence4** Semi Enclosed Formal Meeting Space - High Level Shelf System Creates Freestanding Enclosure.



**Fjord** Personal Focus Space -Screen Based Workstation Provides a Visual & Acoustic Boundary.





Active SitStand Height Adjustable Bench – Increases Blood Flow & Alertness with Continual Posture Change.

**Essence** Bench Workstations – Ideal For Singular Repeated Tasks That Do Not Require Frequent Team Interaction.



Fence Shelf System Divides Space & Provides - Storage, Seating, Planter, Lockers, Dry Wipe Board & VDU.



Astia Planter Modules Co Ordinate with Lockers. Introduction of Biophilia Contributes to Wellbeing.

**Privo** Booth High Level Screens Create a Visual & Ac