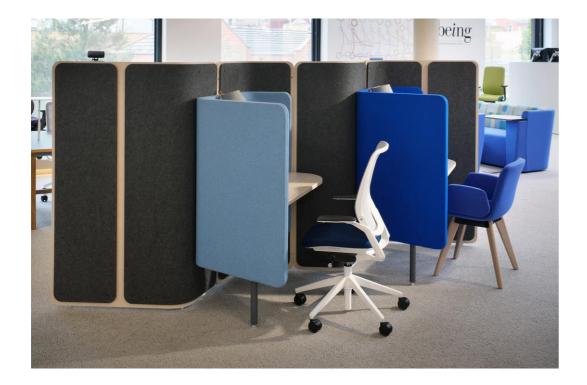

# Informal collaboration spaces

### pavilions meeting focus points











### pavilions meeting focus points























































#### carrels protected work setting



















#### carrels protected work setting











### soft seating relaxed collaboration





































#### tables work & collaborate

















## collaboration accessories













#### **Fence4** Semi Enclosed Formal Meeting Space - High Level Shelf System Creates Freestanding Enclosure.



**Fjord** Personal Focus Space -Screen Based Workstation Provides a Visual & Acoustic Boundary.





Active SitStand Height Adjustable Bench – Increases Blood Flow & Alertness with Continual Posture Change.

**Essence** Bench Workstations – Ideal For Singular Repeated Tasks That Do Not Require Frequent Team Interaction.



Fence Shelf System Divides Space & Provides - Storage, Seating, Planter, Lockers, Dry Wipe Board & VDU.



Astia Planter Modules Co Ordinate with Lockers. Introduction of Biophilia Contribute