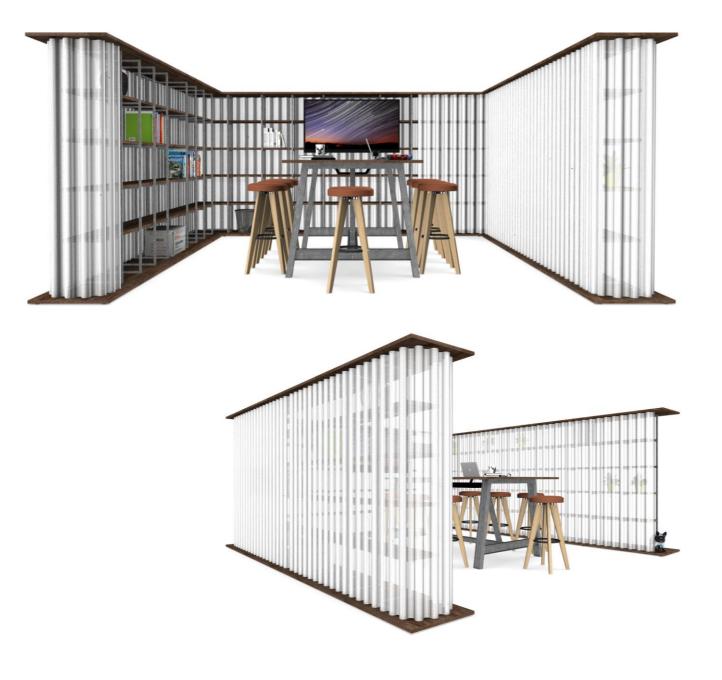

#### **Fence4** Semi Enclosed Formal Meeting Space - High Level Shelf System Creates Freestanding Enclosure.

**Fjord** Personal Focus Space -Screen Based Workstation Provides a Visual & Acoustic Boundary.