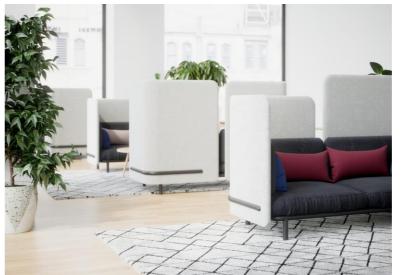

# Informal collaboration spaces

### pavilions meeting focus points











### pavilions meeting focus points























































#### carrels protected work setting



















#### carrels protected work setting











### soft seating relaxed collaboration





































#### tables work & collaborate

















## collaboration accessories













#### **Fence4** Semi Enclosed Formal Meeting Space - High Level Shelf System Creates Freestanding Enclosure.



**Fjord** Personal Focus Space -Screen Based Workstation Provides a Visual & Acoustic Boundary.





Active SitStand Height Adjustable Bench – Increases Blood Flow & Alertness with Continual Posture Change.

**Essence** Bench Workstations – Ideal For Singular Repeated Tasks That Do Not Require Frequent Team Interaction.



Fence Shelf System Divides Space & Provides - Storage, Seating, Planter, Lockers, Dry Wipe Board & VDU.



Astia Planter Modules Co Ordinate with Lockers. Introduction of Biophilia Contributes to Wellbeing.

**Privo** Booth High Level Screens Create a Visual & Acoust