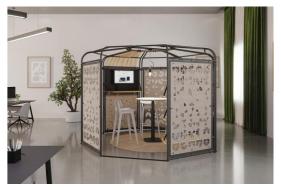

# Informal collaboration spaces

### pavilions meeting focus points











### pavilions meeting focus points























































#### carrels protected work setting



















#### carrels protected work setting











### soft seating relaxed collaboration





































#### tables work & collaborate

















## collaboration accessories













#### **Fence4** Semi Enclosed Formal Meeting Space - High Level Shelf System Creates Freestanding Enclosure.



**Fjord** Personal Focus Space -Screen Based Workstation Provides a Visual & Acoustic Boundary.





Active SitStand Height Adjustable Bench – Increases Blood Flow & Alertness with Continual Posture Change.

**Essence** Bench Workstations – Ideal For Singular Repeated Tasks That Do Not Require Frequent Team Interaction.



Fen