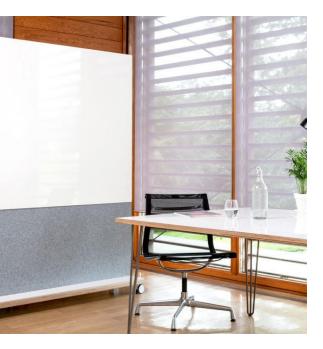

# Informal collaboration spaces

### pavilions meeting focus points











### pavilions meeting focus points























































#### carrels protected work setting



















#### carrels protected work setting











### soft seating relaxed collaboration





































#### tables work & collaborate

















## collaboration accessories













#### **Fence4** Semi Enclosed Formal Meeting Space - High Level Shelf System Creates Freestanding Enclosure.



**Fjord** Personal Focus Space -Screen Based Workstation Provides a Visual & Acoustic Boundary.





Active SitStand Height Adjustable Bench – Increases Blood Flow & Alertness with Continual Posture Change.

**Essence** Bench Workstations – Ideal For Singular Repeated Tasks That Do Not Require Frequent Team Interaction.



Fence Shelf System Divides Space & Provides - Storage, Seating, Planter, Lockers, Dry Wipe Board & VDU.



Astia Planter Modules Co Ordinate with Lockers. Introduction of Biophilia Contributes to Wellbeing.

**Privo** Booth High Level Screens Create a Visual & Acoustic Boundary. 2, 4 & 6 person meeting booths.



Astia Planters Used To Link Soft Seating Mod