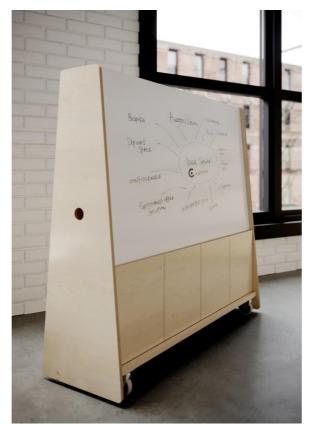

# Informal collaboration spaces

### pavilions meeting focus points











### pavilions meeting focus points























































#### carrels protected work setting



















#### carrels protected work setting











### soft seating relaxed collaboration





































#### tables work & collaborate

















## collaboration accessories













#### **Fence4** Semi Enclosed Formal Meeting Space - High Level Shelf System Creates Freestanding Enclosure.



**Fjord** Personal Focus Space -Screen Based Workstation Provides a Visual & Acoustic Boundary.





Active SitStand Height Adjustable Bench – Increases Blood Flow & Alertness with Continual Posture Change.

**Essence** Bench Workstations – Ideal For Singular Repeated Tasks That Do Not Require Frequent Team Interaction.



Fence Shelf System Divides Space & Provides - Storage, Seating, Planter, Lockers, Dry Wipe Board & VDU.



Astia Planter Modules Co Ordinate with Lockers. Introduction of Biophilia Contributes to Wellbeing.

**Privo** Booth High Level Screens Create a Visual & Acoustic Boundary. 2, 4 & 6 person meeting booths.



Astia Planters Used To Link Soft Seating