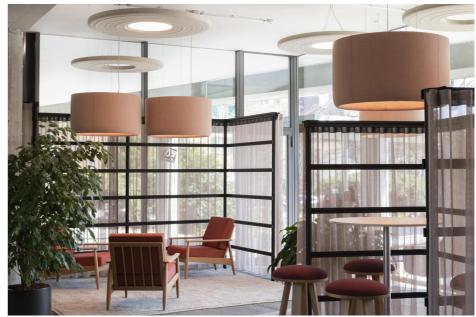

# Informal collaboration spaces

### pavilions meeting focus points











### pavilions meeting focus points























































#### carrels protected work setting



















#### carrels protected work setting











### soft seating relaxed collaboration





































#### tables work & collaborate

















## collaboration accessories













#### **Fence4** Semi Enclosed Formal Meeting Space - High Level Shelf System Creates Freestanding Enclosure.



**Fjord** Personal Focus Space -Screen Based Workstation Provides a Visual & Acoustic Boundary.





Active SitStand Height Adjustable Bench – Increases Blood Flow & Alertness with Continual Posture Change.

**Essence** Bench Workstations – Ideal For Singular Repeated Tasks That Do Not Require Frequent Team Interaction.



Fence Shelf System Divides Space & Provides - Sto