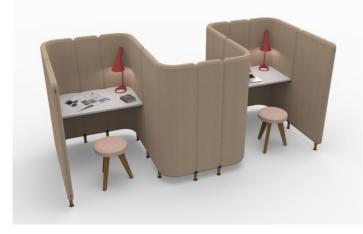

# Informal collaboration spaces

### pavilions meeting focus points











### pavilions meeting focus points























































#### carrels protected work setting



















#### carrels protected work setting











### soft seating relaxed collaboration





































#### tables work & collaborate

















## collaboration accessories













#### **Fence4** Semi Enclosed Formal Meeting Space - High Level Shelf System Creates Freestanding Enclosure.



**Fjord** Personal Focus Space -Screen Based Workstation Provides a Visual & Acoustic Boundary.





Active SitStand Height Adjustable Bench – Increases Blood Flow & Alertness with Continual Posture Change.

**Essence** Bench Workstations – Ideal For Singular Repeated Tasks That Do Not Require Frequent Team Interaction.



Fence Shelf System Divides Space & Provides - Storage, Seating, Planter, Lockers, Dry Wipe Board & VDU.



Astia Planter Modules Co Ordi