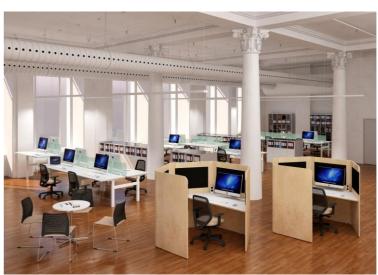

# Informal collaboration spaces

### pavilions meeting focus points











### pavilions meeting focus points























































#### carrels protected work setting



















#### carrels protected work setting











### soft seating relaxed collaboration





































#### tables work & collaborate

















## collaboration accessories













#### **Fence4** Semi Enclosed Formal Meeting Space - High Level Shelf System Creates Freestanding Enclosure.



**Fjord** Personal Focus Space -Screen Based Workstation Provides a Visual & Acoustic Boundary.





Active SitStand Height Adjustable Bench – Increases Blood Flow & Alertness with Continual Posture Change.

**Essence** Bench Workstations – Ideal For Singular Repeated Tasks That Do Not Require Frequent Team Interaction.



Fence Shelf System Divides Space & Provides - Storage, Seating, Planter, Lockers, Dry Wipe Board & VDU.



Astia Planter Modules Co Ordinate with