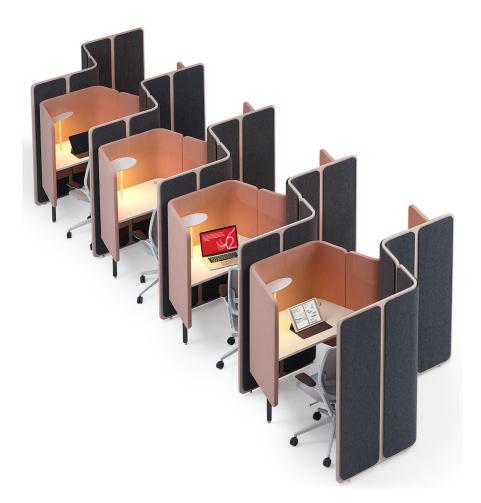

# Informal collaboration spaces

### pavilions meeting focus points











### pavilions meeting focus points























































#### carrels protected work setting



















#### carrels protected work setting











### soft seating relaxed collaboration





































#### tables work & collaborate

















## collaboration accessories













#### **Fence4** Semi Enclosed Formal Meeting Space - High Level Shelf System Creates Freestanding Enclosure.



**Fjord** Personal Focus Space -Screen Based Workstation Provides a Visual & Acoustic Boundary.





Active SitStand Height Adjustable Bench – Increases Blood Flow & Alertness with Continual Posture Change.

**Essence** Bench Workstations – Ideal For Singular Repeated Tasks That Do Not Require Frequent Team Interaction.



Fence Shelf System Divides Space & Provides - Storage, Seating, Planter, Lockers, Dry Wipe Board & VDU.



Astia Planter Modules Co Ordinate with Lockers. Introduction of Biophilia Contri