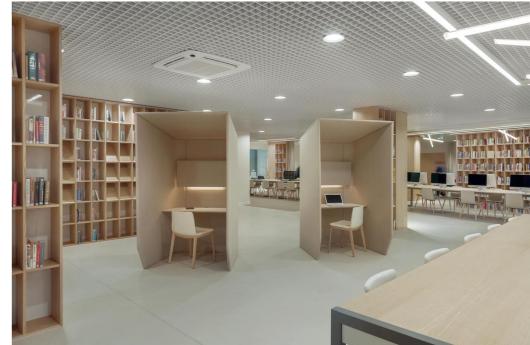

# Informal collaboration spaces

### pavilions meeting focus points











### pavilions meeting focus points























































#### carrels protected work setting



















#### carrels protected work setting











### soft seating relaxed collaboration





































#### tables work & collaborate

















## collaboration accessories













#### **Fence4** Semi Enclosed Formal Meeting Space - High Level Shelf System Creates Freestanding Enclosure.



**Fjord** Personal Focus Space -Screen Based Workstation Provides a Visual & Acoustic Boundary.





Active SitStand Height Adjustable Bench – Increases Blood Flow & Alertness with Continual Posture Change.

**Essence** Bench Workstations – Ideal For Singular Repeated Tasks That Do Not Require Frequent Team Interaction.



Fence Shelf System Divides Space & Provides - Storage, Seating, Planter, Lockers, Dry Wipe Board & VDU.



Astia Planter Modules Co Ordinate with Lockers. Introduction of Biophilia Contributes to