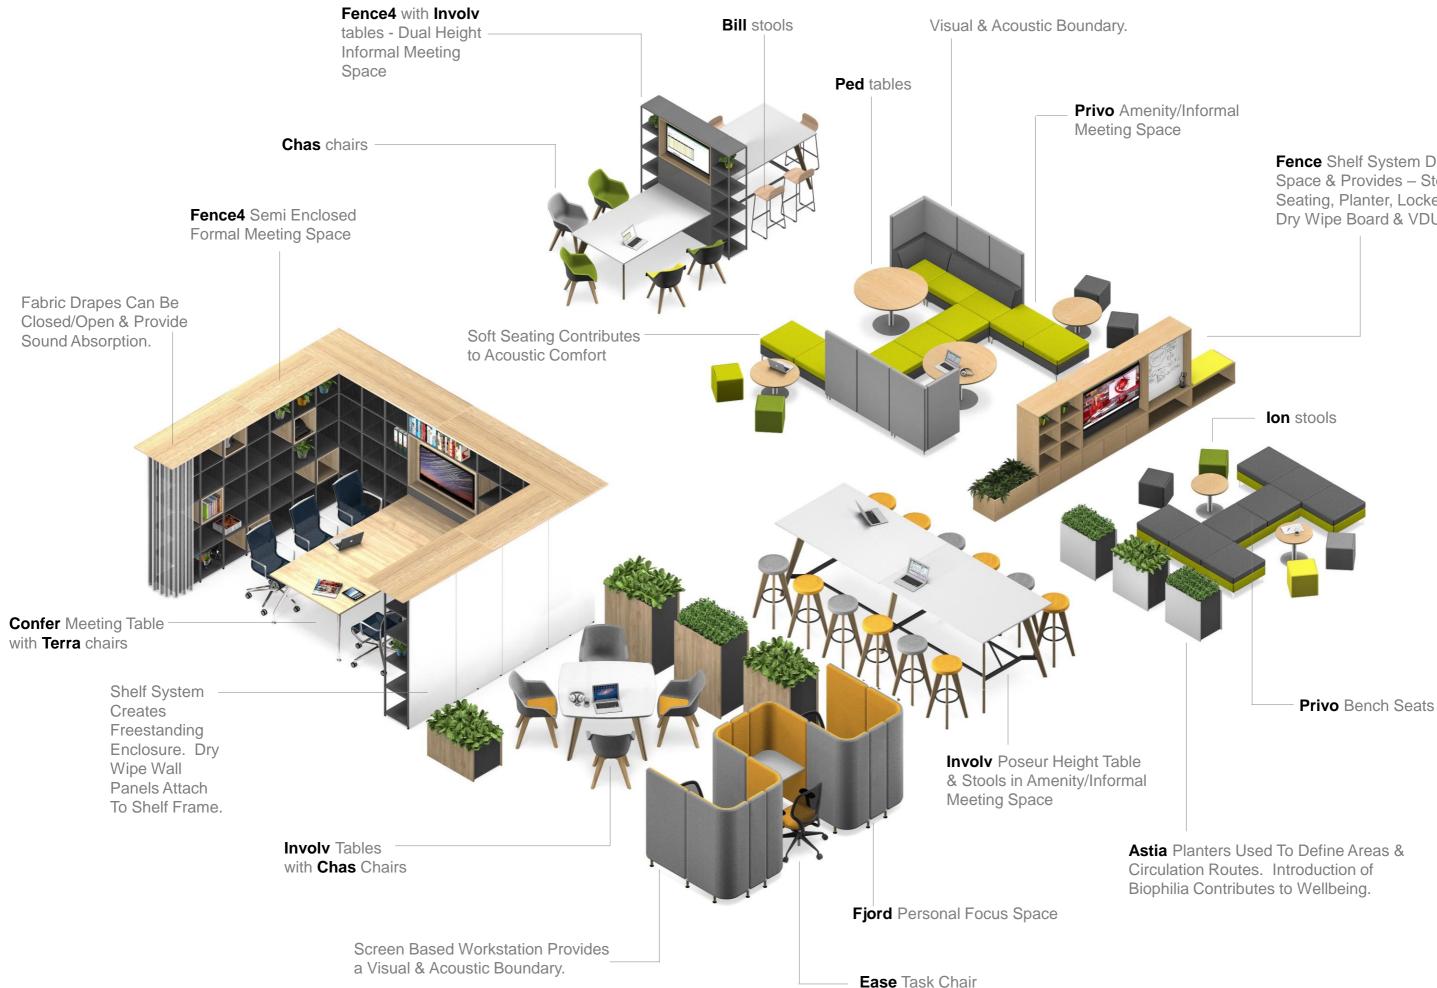

#### **Fence4** Semi Enclosed Formal Meeting Space - High Level Shelf System Creates Freestanding Enclosure.

**Fjord** Personal Focus Space -Screen Based Workstation Provides a Visual & Acoustic Boundary.

Active SitStand Height Adjustable Bench – Increases Blood Flow & Alertness with Continual Posture Change.

**Essence** Bench Workstations – Ideal For Singular Repeated Tasks That Do Not Require Frequent Team Interaction.

Fence Shelf System Divides Space & Provides - Storage, Seating, Planter, Lockers, Dry Wipe Board & VDU.

Astia Planter Modules Co Ordinate with Lockers. Introduction of Biophilia Contributes to Wellbeing.

**Privo** Booth High Level Screens Create a Visual & Acoustic Boundary. 2, 4 & 6 person meeting booths.

Astia Planters Used To Link Soft Seating Modules. Introduction of Biophilia Contributes to Wellbeing.

**Podium** Loop End Frame with Options for Worksurface Connectivity & Underframe Cable Management.

**Fjord** Screen Based Soft Seating Alcoves Provide a Visual & Acoustic Boundary.

Connectivity built into soft seating