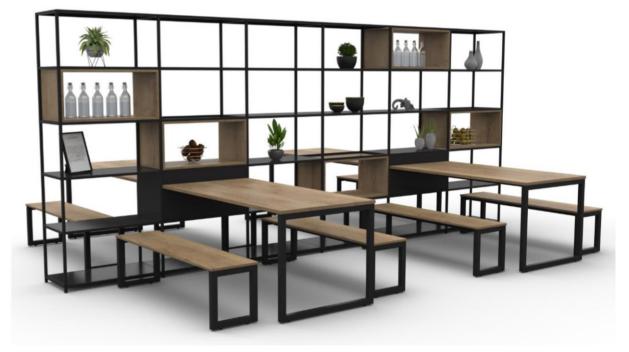

Fence Shelf System Divides Space & Provides - Storage, Seating, Planter, Lockers, Dry Wipe Board & VDU.

Astia Planter Modules Co Ordinate with Lockers. Introduction of Biophilia Contributes to Wellbeing.