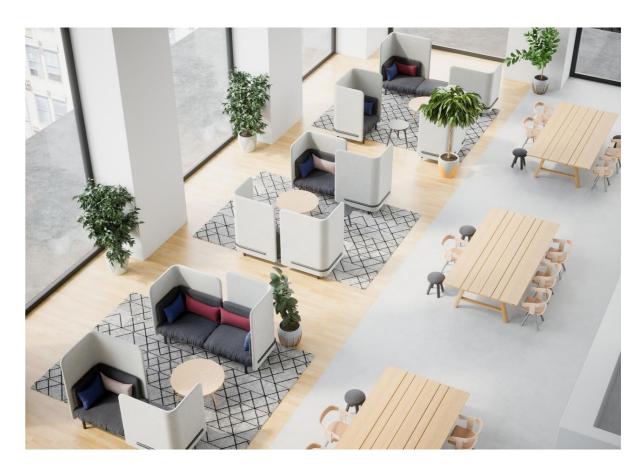

# Informal collaboration spaces

### pavilions meeting focus points











### pavilions meeting focus points























































#### carrels protected work setting



















#### carrels protected work setting











### soft seating relaxed collaboration





































#### tables work & collaborate

















## collaboration accessories













#### **Fence4** Semi Enclosed Formal Meeting Space - High Level Shelf System Creates Freestanding Enclosure.



**Fjord** Personal Focus Space -Screen Based Workstation Provides a Visual & Acoustic Boundary.





Active SitStand Height Adjustable Bench – Increases Blood Flow & Alertness with Continual Posture Change.

**Essence** Bench Workstations – Ideal For Singular Repeated Tasks That Do Not Require Frequent Team Interaction.



Fence Shelf System Divides Space & Provides - Storage, Seating, Planter, Lockers, Dry Wipe Board & VDU.



Astia Planter Modules Co Ordinate with Lockers. Introduction of Biophilia Contributes to Wellbeing.

**Privo** Booth High Level Screens Create a Visual & Acou