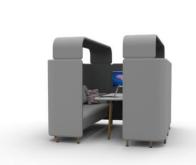

# Informal collaboration spaces

### pavilions meeting focus points











### pavilions meeting focus points























































#### carrels protected work setting



















#### carrels protected work setting











### soft seating relaxed collaboration





































#### tables work & collaborate

















## collaboration accessories













#### **Fence4** Semi Enclosed Formal Meeting Space - High Level Shelf System Creates Freestanding Enclosure.



**Fjord** Personal Focus Space -Screen Based Workstation Provides a Visual & Acoustic Boundary.





Active SitStand Height Adjustable Bench – Increases Blood Flow & Alertness with Continual Posture Change.

**Essence** Bench Workstations – Ideal For Singular Repeated Tasks That Do Not Require Frequent Team Interaction.



Fence Shelf System Divides Space & Provides - Storage, Seating, Planter, Lockers, Dry Wipe Board & VDU.



Astia Planter Modules Co Ordinate with Lockers. Introduction of Biophilia Contributes to Wellbeing.

**Privo** Booth High Level Screens Create a Visual