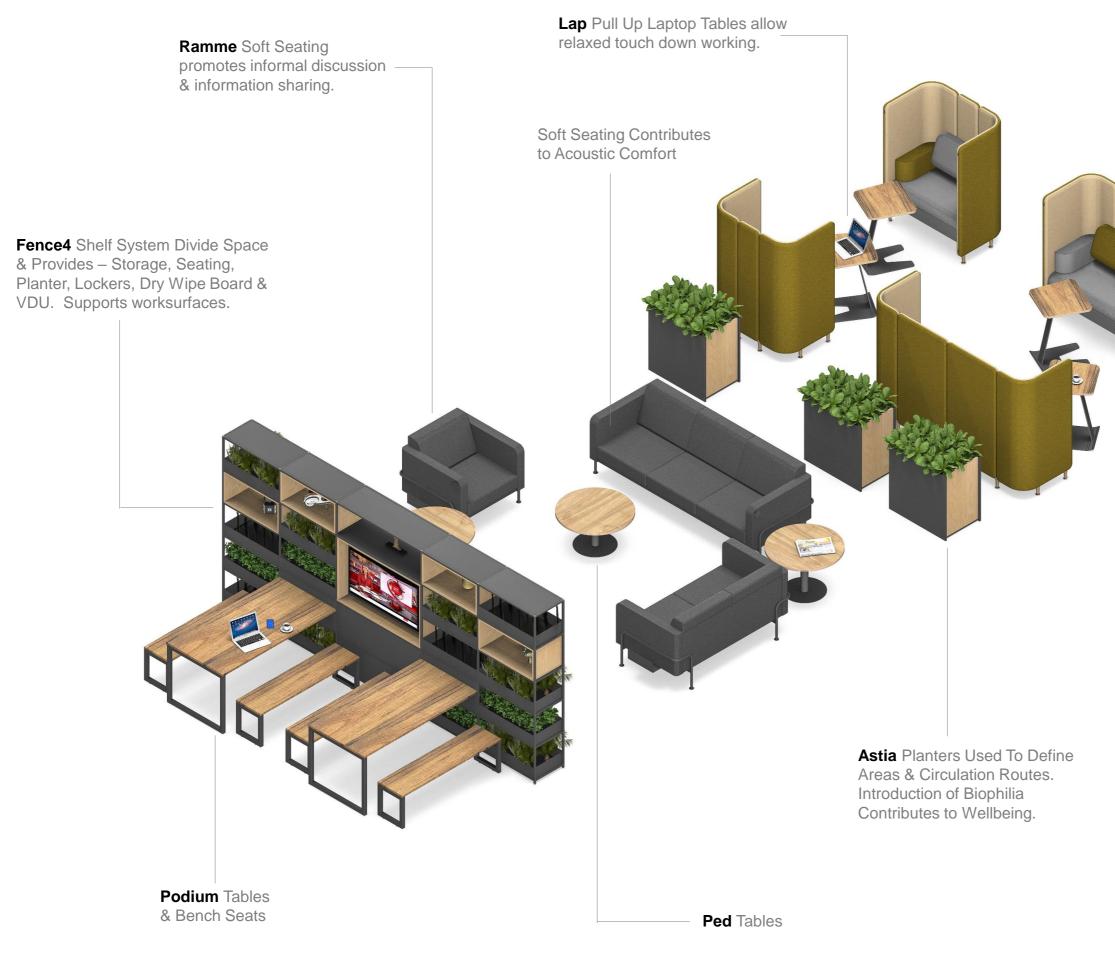

Fence Shelf System Divides Space & Provides - Storage, Seating, Planter, Lockers, Dry Wipe Board & VDU.

Astia Planter Modules Co Ordinate with Lockers. Introduction of Biophilia Contributes to Wellbeing.

**Privo** Booth High Level Screens Create a Visual & Acoustic Boundary. 2, 4 & 6 person meeting booths.

Astia Planters Used To Link Soft Seating Modules. Introduction of Biophilia Contributes to Wellbeing.

**Podium** Loop End Frame with Options for Worksurface Connectivity & Underframe Cable Management.

**Fjord** Screen Based Soft Seating Alcoves Provide a Visual & Acoustic Boundary.

Connectivity built into soft seating