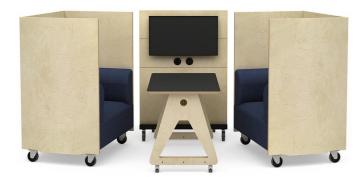

# Informal collaboration spaces

### pavilions meeting focus points











### pavilions meeting focus points























































#### carrels protected work setting



















#### carrels protected work setting











### soft seating relaxed collaboration





































#### tables work & collaborate

















## collaboration accessories













#### **Fence4** Semi Enclosed Formal Meeting Space - High Level Shelf System Creates Freestanding Enclosure.



**Fjord** Personal Focus Space -Screen Based Workstation Provides a Visual & Acoustic Boundary.





Active SitStand Height Adjustable Bench – Increases Blood Flow & Alertness with Continual Posture Change.

**Essence** Bench Workstations – Ideal For Singular Repeated Tasks That Do Not Require Frequent Team Interaction.



Fence Shelf System Divides Space & Provides - Storage, Seating, Planter, Lockers, Dry Wipe Board & VDU.



Astia Planter Modules Co Ordinate with Lockers. Introduction of Biophilia Contributes to Wellbeing.

**Privo** Booth High Level Screen