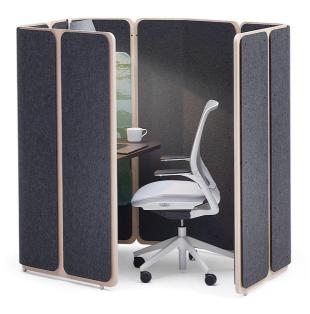

# Informal collaboration spaces

### pavilions meeting focus points











### pavilions meeting focus points























































#### carrels protected work setting



















#### carrels protected work setting











### soft seating relaxed collaboration





































#### tables work & collaborate

















## collaboration accessories













#### **Fence4** Semi Enclosed Formal Meeting Space - High Level Shelf System Creates Freestanding Enclosure.



**Fjord** Personal Focus Space -Screen Based Workstation Provides a Visual & Acoustic Boundary.





Active SitStand Height Adjustable Bench – Increases Blood Flow & Alertness with Continual Posture Change.

**Essence** Bench Workstations – Ideal For Singular Repeated Tasks That Do Not Require Frequent Team Interaction.



Fence Shelf System Divides Space & Provides - Storage, Seating, Planter, Lockers, Dry Wipe Board & VDU.



Astia Planter Modules Co Ordinate with Lockers. Introduction of Biophilia Contribu