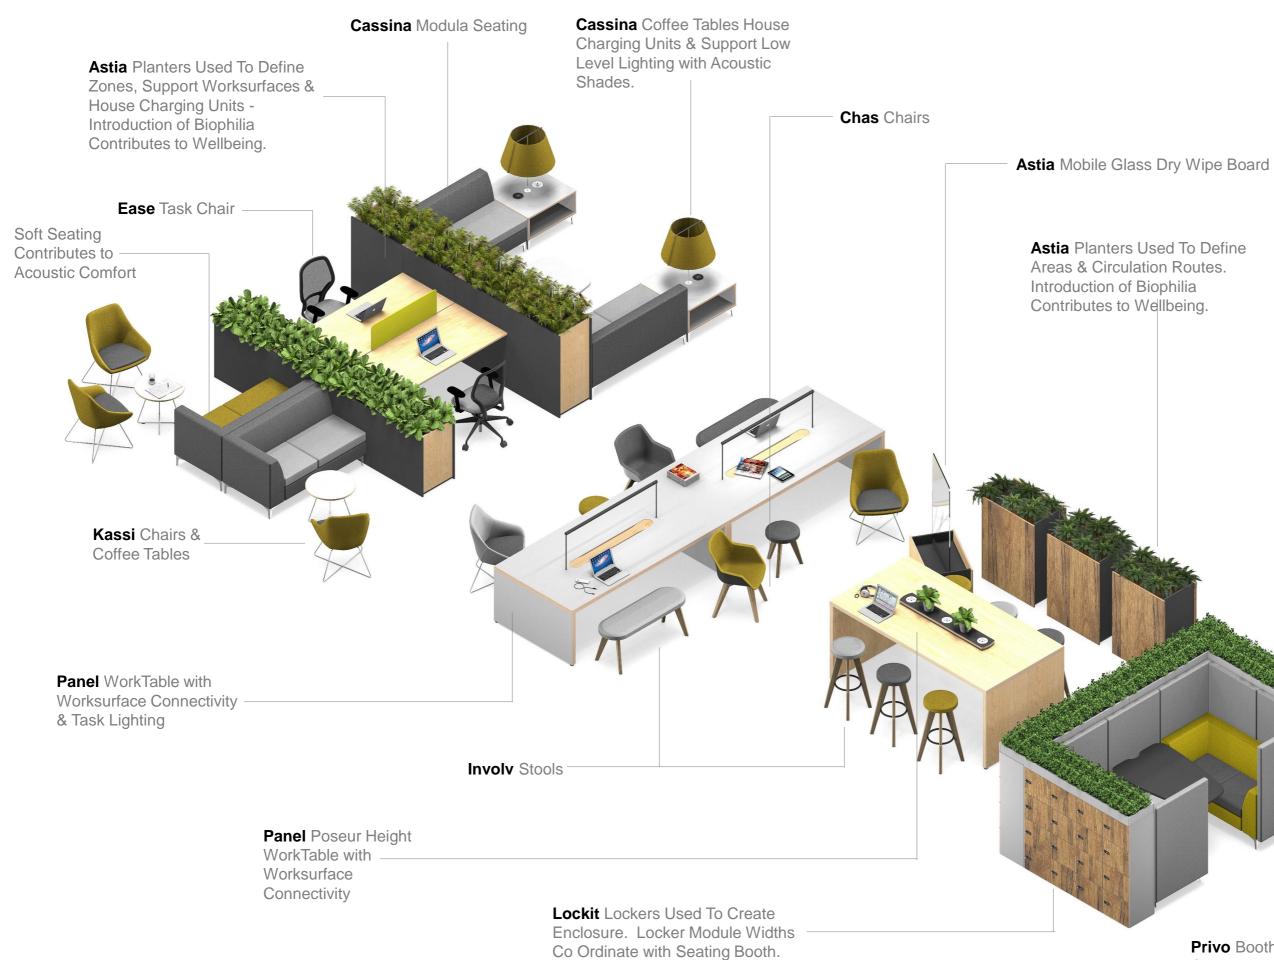

Fence Shelf System Divides Space & Provides - Storage, Seating, Planter, Lockers, Dry Wipe Board & VDU.

Astia Planter Modules Co Ordinate with Lockers. Introduction of Biophilia Contributes to Wellbeing.

**Privo** Booth High Level Screens Create a Visual & Acoustic Boundary. 2, 4 & 6 person meeting booths.

Astia Planters Used To Link Soft Seating Modules. Introduction of Biophilia Contributes to Wellbeing.

**Podium** Loop End Frame with Options for Worksurface Connectivity & Underframe Cable Management.

**Fjord** Screen Based Soft Seating Alcoves Provide a Visual & Acoustic Boundary.

Connectivity built into soft seating