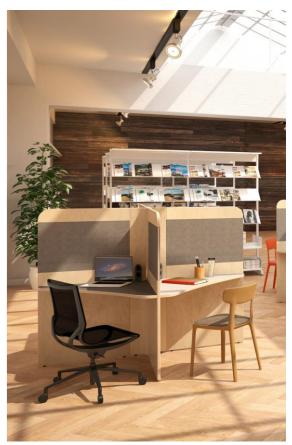

# Informal collaboration spaces

### pavilions meeting focus points











### pavilions meeting focus points























































#### carrels protected work setting



















#### carrels protected work setting











### soft seating relaxed collaboration





































#### tables work & collaborate

















## collaboration accessories













#### **Fence4** Semi Enclosed Formal Meeting Space - High Level Shelf System Creates Freestanding Enclosure.



**Fjord** Personal Focus Space -Screen Based Workstation Provides a Visual & Acoustic Boundary.





Active SitStand Height Adjustable Bench – Increases Blood Flow & Alertness with Continual Posture Change.

**Essence** Bench Workstations – Ideal For Singular Repeated Tasks That Do Not Require Frequent Team Interaction.



Fence Shelf System Divides Space & Provides - Storage, Seating, Planter, Lockers, Dry Wipe Board & VDU.



Astia Planter Modules Co Ordinate with Lo