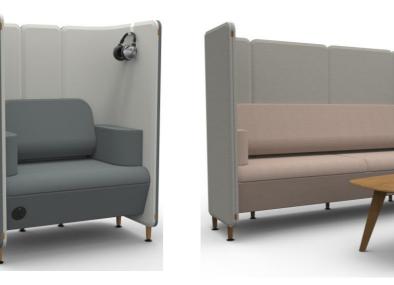

# Informal collaboration spaces

### pavilions meeting focus points











### pavilions meeting focus points























































#### carrels protected work setting



















#### carrels protected work setting











### soft seating relaxed collaboration





































#### tables work & collaborate

















## collaboration accessories













#### **Fence4** Semi Enclosed Formal Meeting Space - High Level Shelf System Creates Freestanding Enclosure.



**Fjord** Personal Focus Space -Screen Based Workstation Provides a Visual & Acoustic Boundary.





Active SitStand Height Adjustable Bench – Increases Blood Flow & Alertness with Continual Posture Change.

**Essence** Bench Workstations – Ideal For Singular Repeated Tasks That Do Not Require Frequent Team Interaction.



Fence Shelf System Divides Space & Provides - Storage, Seating, Planter, Lockers, Dry Wipe Board & VDU.



Astia Planter Modules Co Ordinate with Lockers. Introduction of Biophilia Contributes to Wellbeing.

**Privo** Booth High Level Screens Create a Vis