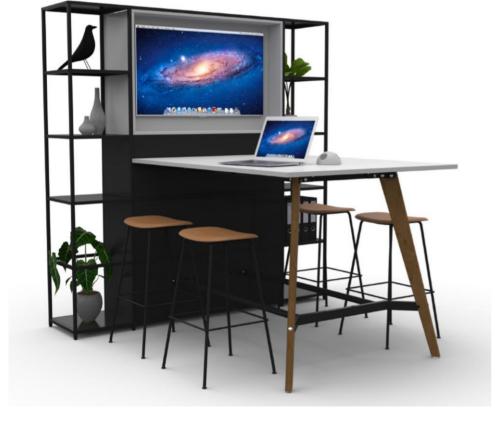

# Informal collaboration spaces

### pavilions meeting focus points











### pavilions meeting focus points























































#### carrels protected work setting



















#### carrels protected work setting











### soft seating relaxed collaboration





































#### tables work & collaborate

















## collaboration accessories













#### **Fence4** Semi Enclosed Formal Meeting Space - High Level Shelf System Creates Freestanding Enclosure.



**Fjord** Personal Focus Space -Screen Based Workstation Provides a Visual & Acoustic Boundary.





Active SitStand Height Adjustable Bench – Increases Blood Flow & Alertness with Continual Posture Change.

**Essence** Bench Workstations – Ideal For Singular Repeated Tasks That Do Not Require Frequent Team Interaction.



Fence Shelf System Divides Space & Provides - Storage, Seating, Planter