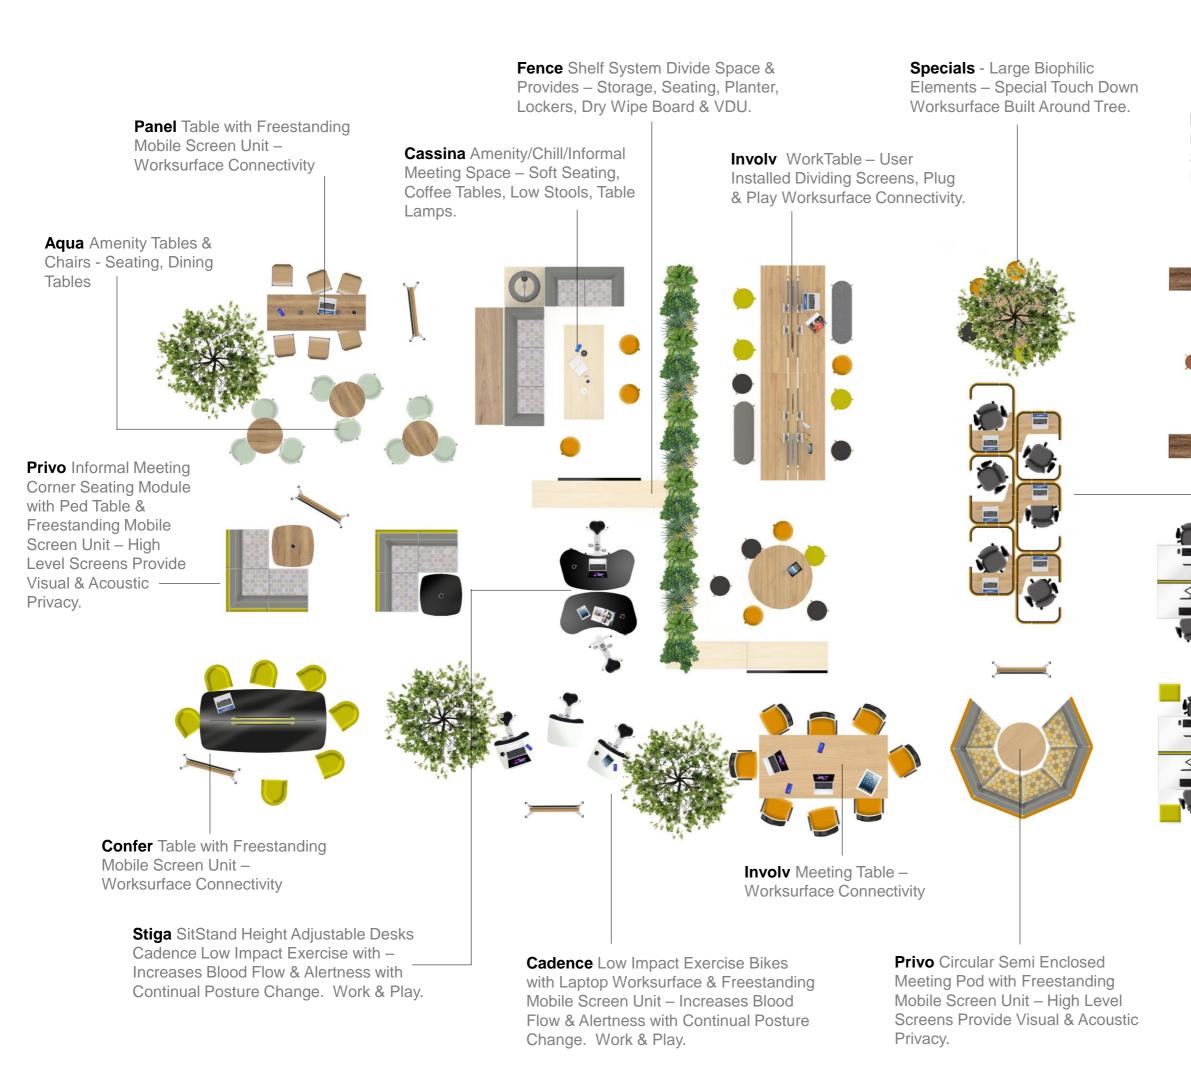

#### **Fence4** Semi Enclosed Formal Meeting Space - High Level Shelf System Creates Freestanding Enclosure.

**Fjord** Personal Focus Space -Screen Based Workstation Provides a Visual & Acoustic Boundary.

Active SitStand Height Adjustable Bench – Increases Blood Flow & Alertness with Continual Posture Change.

**Essence** Bench Workstations – Ideal For Singular Repeated Tasks That Do Not Require Frequent Team Interaction.

Fence Shelf System Divides Space & Provides - Storage, Seating, Planter, Lockers, Dry Wipe Board & VDU.

Astia Planter Modules Co Ordinate with Lockers. Introduction of Biophilia Contributes to Wellbeing.

**Privo** Booth High Level Screens Create a Visual & Acoustic Boundary. 2, 4 & 6 person meeting booths.

Astia Planters Used To Link Soft Seating Modules. Introduction of Biophilia Contributes to Wellbeing.

**Podium** Loop End Frame with Options for Worksurface Connectivity & Underframe Cable Management.

**Fjord** Screen Based Soft Seating Alcoves Provide a Visual & Acoustic Boundary.

Connectivity built into soft seating